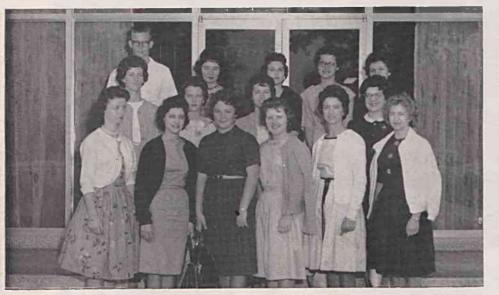

Numerous schools and mills, some in specialize to observe F industrial en

Pictures of pages show who in recent the mills as

**BETHANY HIGH SCHOOL COMMERCIAL SENIORS** are shown at entrance to General Offices building preceding their visit to Karastan.