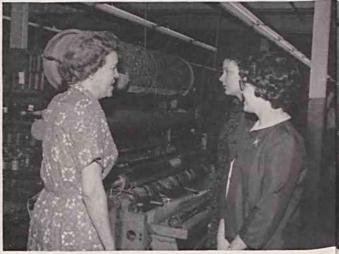

In Karastan Setting Department, Opal Wilson explains ting operation for Faith Webb (left) and Juanita Barham.

Cynthia Sherwood explains work of Service Department. Standing at Mrs. Sherwood's left is Frances Jarrett, one of the guides for the tour.