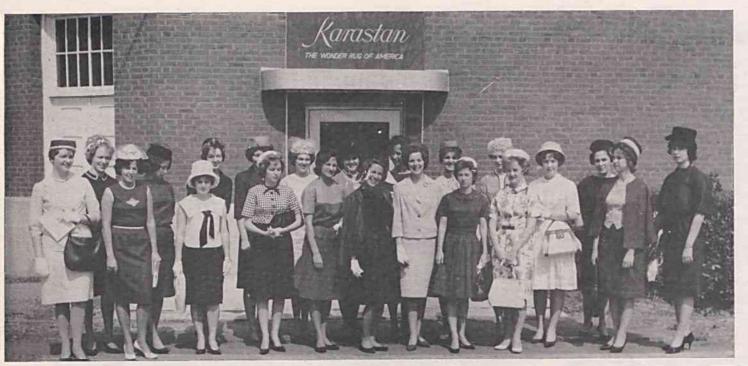

Seniors from Averett College, led by Miss Charlottte Read. director of merchandising, recently toured Karastan Mill.

Eve

Almost al day" at Fie year, hundre here to tour i laboratories.

Many visa vendors or o dealings with are educator, cials, or indu