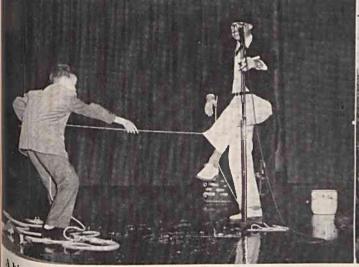

highlight of the program was comedy-magic act by the Great shown here with Stanley Wilson, a volunteer helper.

Scene in lobby following program shows treats being distributed by superintendents, foremen and others.