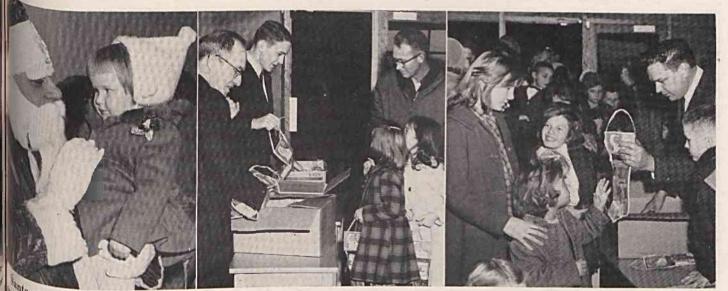

highlight of the program was comedy-magic act by the Great shown here with Stanley Wilson, a volunteer helper.

Scene in lobby following program shows treats being distributed by superintendents, foremen and others.

anta Claus holds young admirer, Busy helpers distributing treats here of the many he greeted. are R. C. Going (left) and Ed Parrish. <sup>NDAY</sup>, JANUARY 6, 1964

George Aheron, at right, is surrounded as he hands out treats to eager youngsters.