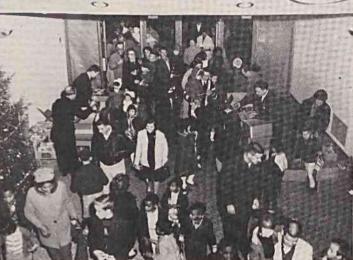

highlight of the program was comedy-magic act by the Great shown here with Stanley Wilson, a volunteer helper.

Scene in lobby following program shows treats being distributed by superintendents, foremen and others.