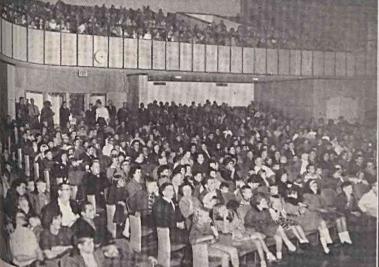

## Spray Children's Party Is Greatly Enjoyed

A full house at the Morehead High School auditorium enjoyed the dren's Christmas party for the Spray area mills and offices.

Featured entertainers were trio from Morehead High School Glee Club, Suzette Cook, Sue Wood, Jean Hunt.