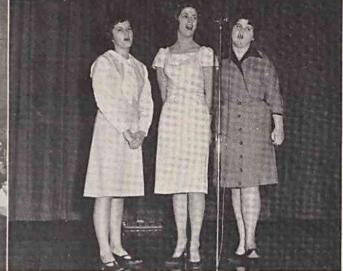

## Spray Children's Party Is Greatly Enjoyed

A full house at the Morehead High School auditorium enjoyed the dren's Christmas party for the Spray area mills and offices.

Featured entertainers were trio from Morehead High School Glee Club, Suzette Cook, Sue Wood, Jean Hunt.