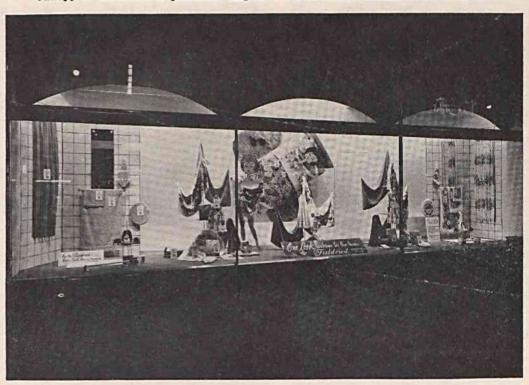

Night view of window display with Shower of Flowers coordinated fashions.

Window display shows Shower of Flowers coordinated bed and bath fashions.