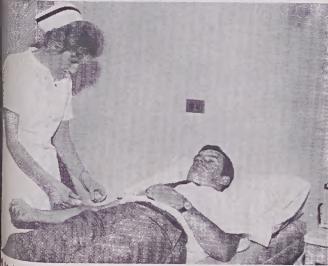

study of heart action as recorded

X-ray unit in Medical Department is capable of doing almost any type x-ray.

A much-used facility is whirlpool bath located in physio-therapy room.

Audiometer, a device for testing hearing, is used in