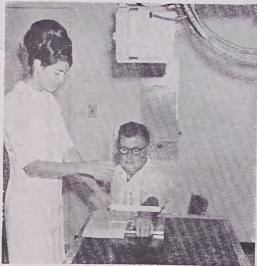

Immunizations such as those against influenza or tetanus are given pre-employment examinations and health maintenance. by the Medical Department as part of preventive program