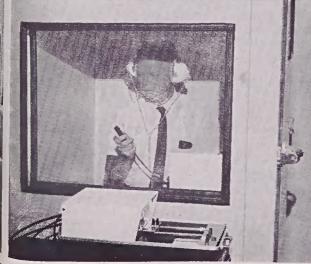

study of heart action as recorded

X-ray unit in Medical Department is capable of doing almost any type x-ray.

A much-used facility is whirlpool bath located in physio-therapy room.

Audiometer, a device for testing hearing, is used in