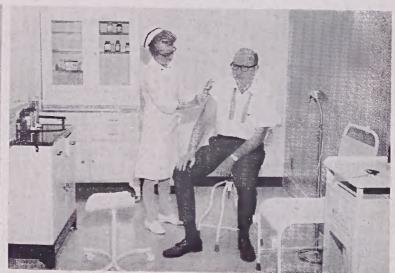

Immunizations such as those against influenza or tetanus are given pre-employment examinations and health maintenance. by the Medical Department as part of preventive program