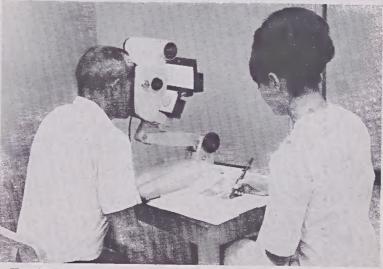

## Safeguard Health Of Fieldcresters

lests are important part of health maintenance examinations. <sup>dre</sup> processed by outside laboratory.

Keystone visual screening device is used to test eyesight in connection with pre-employment examinations.