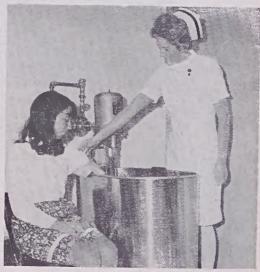

study of heart action as recorded

X-ray unit in Medical Department is capable of doing almost any type x-ray.

A much-used facility is whirlpool bath located in physio-therapy room.

Audiometer, a device for testing hearing, is used in