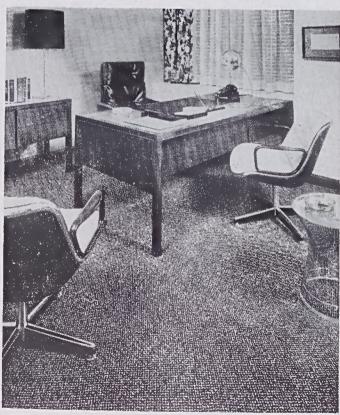

"Professionale" is one of two new contract grades being added, designed with colors and patterns to appeal to homemakers as well as for use in commercial buildings.