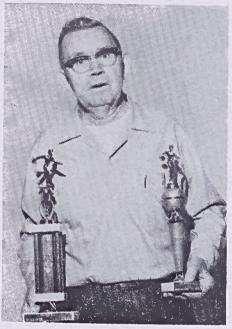

HENRY GOVER

### **Best Sportsmanship**

Henry Gover won the Best Sportmanship trophy, the most coveted award given in the Fieldcrest Men's Thursday Evening Bowling League. The recipient is chosen by vote of the entire league, including both the "A" and "B" divisions.

Mr. Gover also won the trophy for high set, scratch, in Division "A", with a score of 593.

A loom fixer at the Draper Sheeting Mill, he is a member of the Sheeting Mill team which was winner in the "A" Division and runner-up to the Blanket Finishing Mill for the league championship.