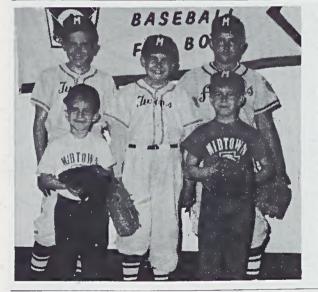

# **Five Ball Players** In Fehring Family

With five sons participating in Little League baseball, Susan Fehring and her husband, Roland Fehring, Sr., a baker, are kept busy rooting for three teams. Mrs. Fehring has been employed at Fieldcrest's Northeast Service Center in Piscataway, N. J., as an inventory clerk since April, 1969. The Fehring family Little

Leaguers, shown left to right in the picture at left, are, front row, Steven, seven; and Patrick, eight; back row, John, 11; Michael, 10; and Ronald, Jr., 13.