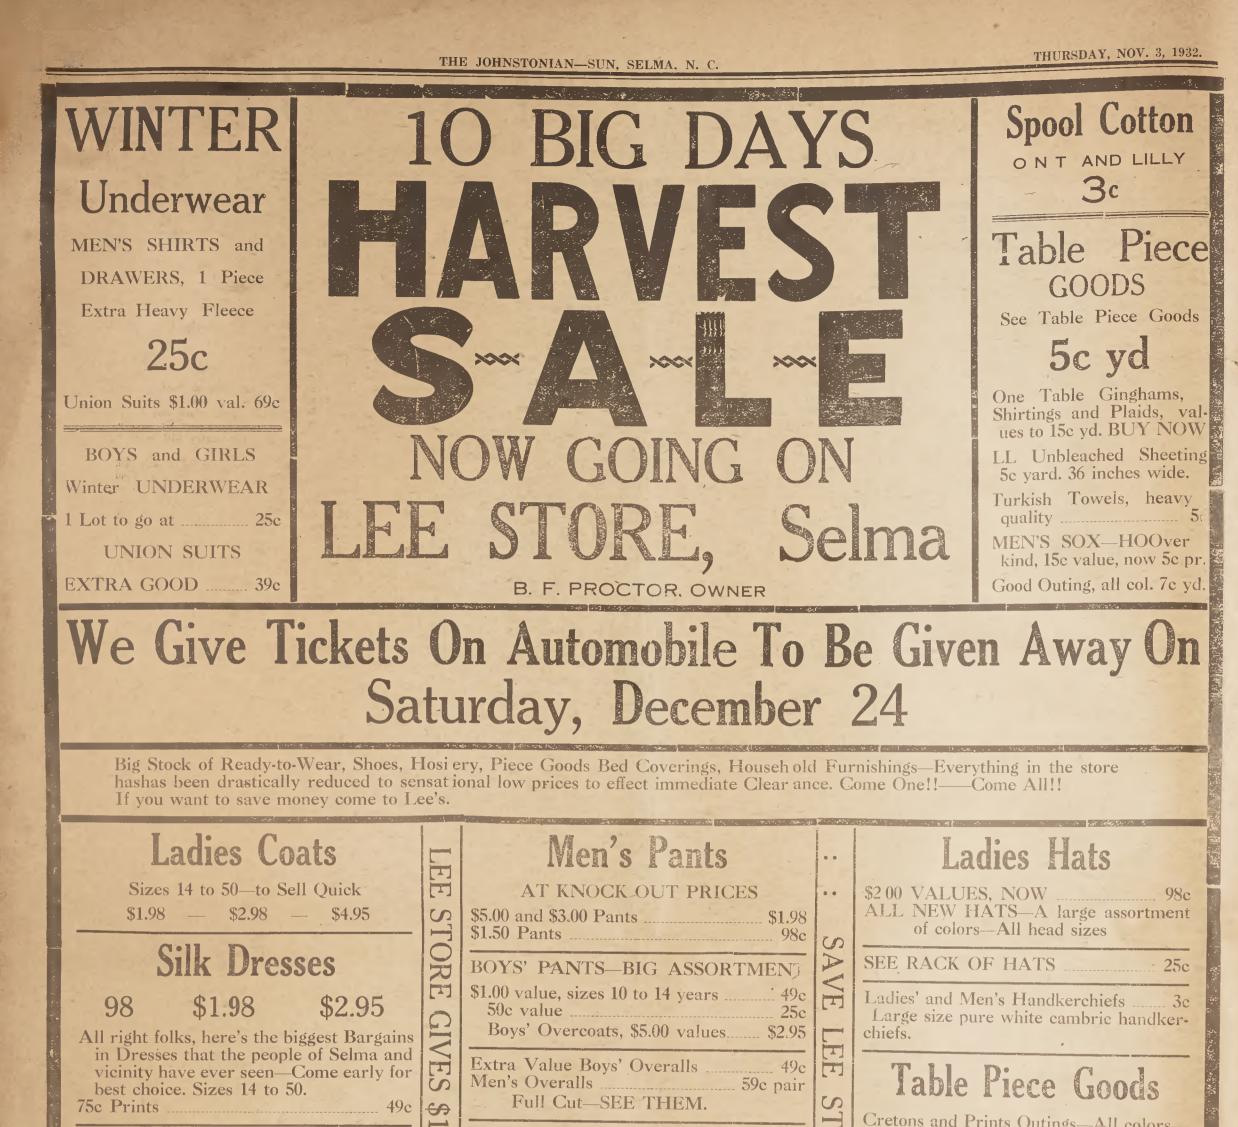

| Shoes! Shoes!<br>ON THE RACK—200 Pairs of Shoes 98c<br>In this lot of shoes you will find low shoes<br>for women and children—made of best<br>grade leather—good styles—Regular<br>\$2.00 values—all sizes.<br>Men's Dress and Work Shoes\$1.79<br>Men's good quality work shoes—lots of<br>styles—big bargains in this lot. | 5.00 IN EXTRA P | MEN'S DRESS SHIRTS<br>\$1.50 value 79c<br>75c value, now 43c<br>50c value—Boys', now 39c<br>Fast Colors<br>MEN'S WORK SHIRTS, 50c value, 39c<br>COME EARLY<br>Good quality work shirts—full - cut and<br>well made—triple stitch with two largo<br>pockets—made of good quality cham-<br>bray—All sizes—14 1-2 to 17. | ORE COUPONS | VERY SPECIAL 7c yd.   One table of these in assorted colors and patterns—value to 25c, now 7c   Suitings and Novelty Prints 15c yd.