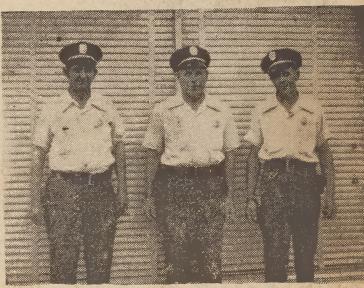

News Item—"History was made in Todalotte City Commissioners authorized sport shorts for city policemen next current." The Selma Police Department shown above has been wearing sport shirts for a month. The above officers are, from left next tew years.

2. "Some decline" in farm exports, even if the dollar shortage is erased.

The welcome was given by discrete the invocation.

Wearing sport shirts for a month. The above officers are, from left to right: C. A. Ryals, Percy Moore and Chief E. R. Tolley.