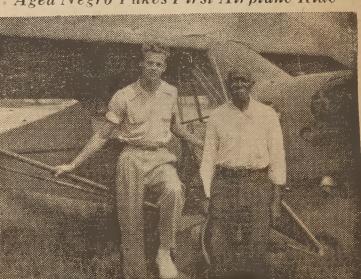

## Aged Negro Takes First Airplane Ride

7ck, "Switzerland" and "France, er was accepted by the board August 25, 1949.

Paris and the Provinces".

August 25, 1949.

When Percy Flowers, Jr., (left) of Route 2, Clayton, recently remembers. No action was taken on Mayor B. A. Henry presided I have not mentioned the new employing a successor to Straughover the board session which saw ceived his flying license, his first good turn was to take Bynum exhibitors books because we do an. His duties as meter reader every member present. Other than watson (right) age 75 of Route 2, Clayton up for an airplane ride. with prohibits the riding of bicycles on the sidewalks of Selma which prohibits the riding of bicycles on the sidewalks of Selma which prohibits the riding of bicycles on the sidewalks of Selma will be performed for the present henry they were Finance Compiled with the prohibits the riding of bicycles on the sidewalks of Selma will be performed for the present henry they were Finance Compiled with the prohibits the riding of bicycles on the sidewalks of Selma will be performed for the present henry they were Finance Compiled with the prohibits the riding of bicycles on the sidewalks of Selma will be performed for the present henry they were Finance Compiled with the prohibits the riding of bicycles on the sidewalks of Selma will be performed for the present henry they were Finance Compiled with the prohibits the riding of bicycles on the sidewalks of Selma will be performed for the present henry they were Finance Compiled with the prohibits the riding of bicycles on the sidewalks of Selma will be performed for the present henry they were Finance Compiled with the prohibits the riding of bicycles on the sidewalks of Selma will be performed for the present henry they were Finance Compiled with the prohibits the riding of bicycles on the sidewalks of Selma will be performed for the present henry they were Finance Compiled with the prohibits the riding of bicycles on the sidewalks of Selma will be performed for the present will be performed for the