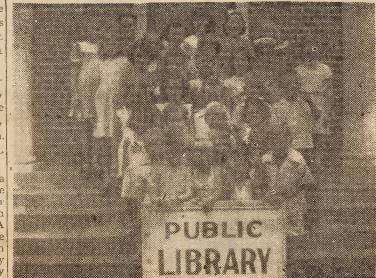

to treatment nicely.

Above is a photo of the group of Selma children who have been worker for the Johnston County attending Story Hour at the Selma Public Library on Tuesday and

More Good Reading

The County Library has added