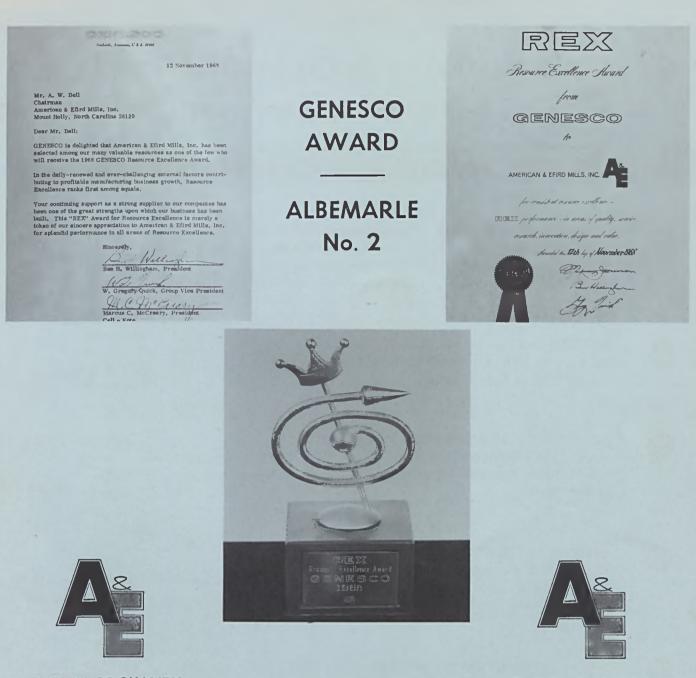

## EMBLEM OF QUALITY

1

ł

EMBLEM OF QUALITY

It is with singular pride that we pay tribute to plant No. 2 in this issue. This plant has been chosen by GENESCO, one of our customers, to receive its coveted REX Award. The REX award is presented by GENESCO to its suppliers in recognition of outstanding service, quality, design and value. The standards which must be met to be considered for this award are high and the company which is selected to receive the trophy is indeed honored. Therefore, we take this opportunity to heartily congratulate the employees and management of American & Efird Mills, Inc., Plant No. 2.