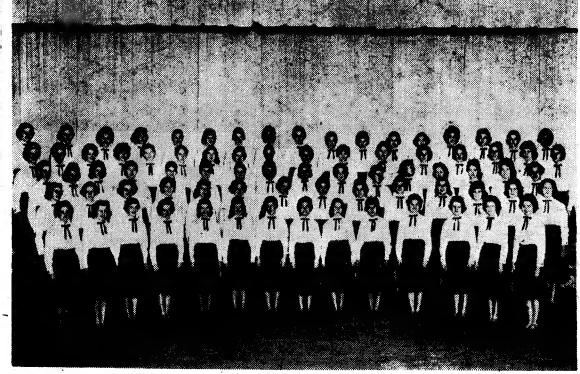

## Robertson's Welding Service

1107 N. Pasteur Street Dial ME 7-6909 Night: ME 7-3820

MUSIC IN THE AIR-New Bern High school choir, girls glee club, and boys club present their Pop Concert Friday night in the modern and spacious high school auditorium, under the direction of Donald Smith. The groups have a state-wide reputation for excellence. Seen here is the girls glee club. Curtain time is 8 p.m.

Jean Marshburn and Louise Whitty are pianists for the girls glee club, while Donna Brent accompanies the boys glee club. Eloise Stilley is the pianist for the choir.

Solists are Carol Nelson, Frances Fulford, Florence Pollock, Jane Knowles, Jimmy Phillips, Doug Braddy, Larry Heath, Charles Adams and Clyde Gibble, Janeth Hill, Jimmy Leathers, Bob Williams, and Priscilla Jenkins.

Comprising the boys octet are Jackie Zaytoun, Nelson McDaniel, Jimmy Phillips, Phil Steiner, Clyde Gibble, Doug Braddy, Henry Smith and Ikey

and variety. Each slice contains a for Mom and Dad along with eight half egg. To prepare for eating, medium or small eggs for the simply put slices in the toaster. children.