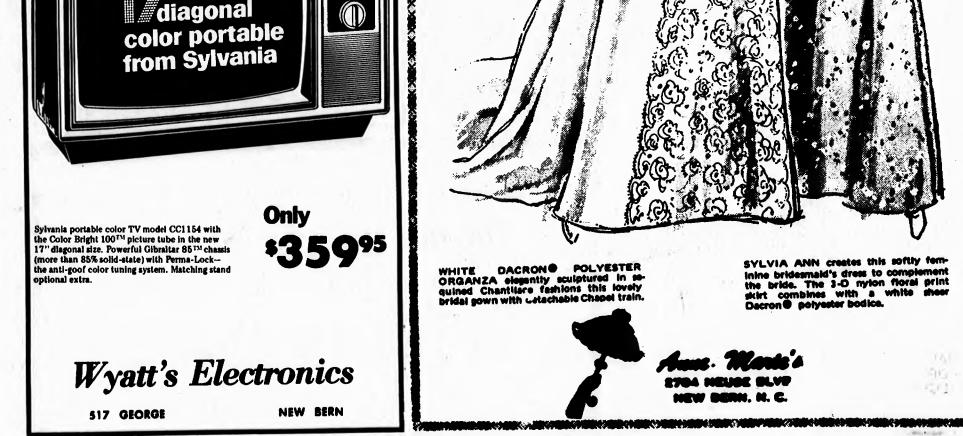

OR

WHERE SERVICE

Highway 17 South Phone 638-4011

Dealer No. 701A

New Bern

**COMES FIRST'** 



**GOOD LOOKING TOMATO** . Happy red tomato faces mingle with plump mushrooms against a navy blue stripe background for a delightful lift for walls. This is one manufacturer's pattern for its vinyl coated wallcovering that's scrubbable and ideal for daily duty in the kitchen. This new generation of no-fuss wallcovering is also prepasted and strippable.

## Wonder.

Louise Imogen Guiney is the author of this week's Buds and Blossoms poem. She titled it a Song From"Sylvan."



I lost them yesterday Among the fields above the sea,

Among the lowing herds,

Among the winds at play;



"SERVICE - SAVINGS" 310 Broad Street-638-3043

Among the husking of the corn,

nod,

Where the drowsy poppies