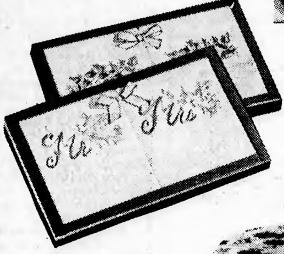

#### GIFT PILLOWCASES

'State Pride' embroidered with flowers, His and Hers, Mr. and Mrs. Piped hems. 100% cotton . pair \$3 polyester and cotton . . . . pair \$4

table coverings in Christmas motif. 70" felt back . . . . . . cloth, 9.50 Oval place mat . . . . . . . . . . . 1.50