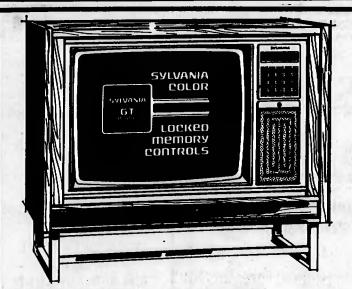

GRANDMA'S FURNITURE WAREHOUSE 243 Fleet St.

SYLVANIA GT-MATIC(tm) — THE FIRST TRUE
SELF-ADJUSTING COLOR TELEVISION
SYLVANIA CONSOLE COLOR TV MODEL CL3421D
\* Contemporary style cabinet of Rosewood grain finish on hardboard, simulated leather top
• Giant 25 inch diagonal picture

ChroMatrix II(tm) picture tube with the super black matrix for a sharper color picture

GT-Matic(tm) color tuning system with locked memory

controls — automatically corrects color for you
GT-100(tm) chassis is 100% solid-state for the ultimate
in solid state performance and reliability
Touch-Tune(tm) Tuning lets you switch channels at elec-

tronic speeds Instant Color(tm) provides color picture in seconds - no

warm-up time required Lighted channel indicators for easy channel selection

Wyatt's Electronics

517 GEORGE

NEW BERN