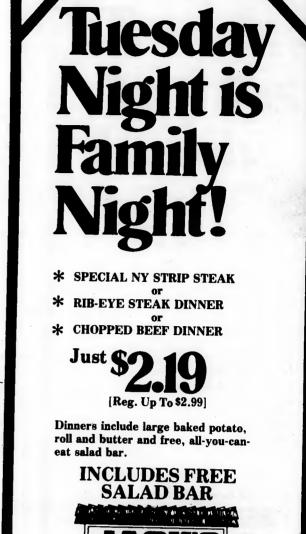

| Main Street, Vanceboro, N.C.     Hours: Mon Thurs. 8 -8   Fri. & Sat. 8-9     244-1404   244-0552    | "Shop And Save<br>Where Your Business<br>Is Appreciated" WE HAVE HAMS &<br>TURKEYS |
|------------------------------------------------------------------------------------------------------|------------------------------------------------------------------------------------|
| G & B Pure Lard 25 lb\$10.00   Cubed Steak1.79 lb.   Choice Round Steak1.79 lb.   Choice Chuck Roast | Tangelos5 lb. bag                                                                  |
| Country Ham Pieces                                                                                   | Peppermint Stick Candy <sup>14</sup> .oz. box .89c<br>Lettuce                      |