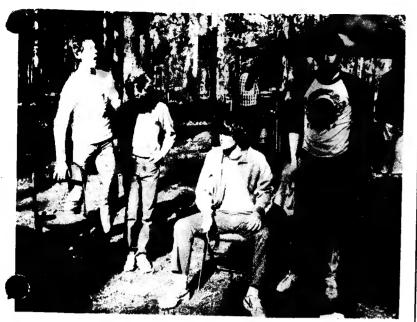

Boy Scouts of Troop 58 enjoy weekend campout at Camp Peterson during weekend. Richard Cannon and Roger Russell, Sr. Scout Masters.