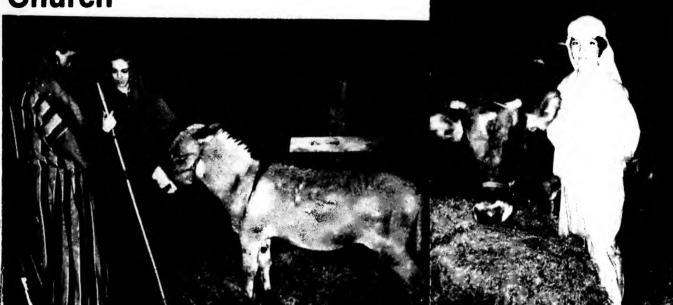

or av ly,

bc 6 ct m.

on ls. he rs

all d.

te en

ng **8** t

50 ed

av 40

be

of of

٦d or

is n.

国が見かれがながながながないない

ングなた

## Live Nativity Scenes from **Vanceboro United Methodist** Church



## Sutton's Supermarket **Has New Name** SUTTON'S CLOVER FARM



If you have looked up lately, you have noticed the new sign that adorns the front of Sutton's Supermarket. As of last week Sutton's became Sutton'sClover Farm Mr. Walter Taylor, owner and manager, stated, "after being an independent for 37 years, I decided to go withClover Farm so I could offer the area customers a better price on groceries throughout my store."

The move toClover Farmhas required additional facilities that were not necessary when you are an independent according to Taylor.

The original store was located on the north corner of the present parking lot, then larger facilities were needed and the present building was erected. Several years ago a major improvement was made in parking. The complete area around