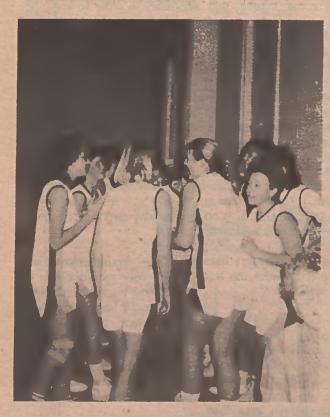

d the 200 yard Hemingway as diving referee, freestyle. Noelle Guri swam in Kate Caudler and Ellen both winning relays and placed Baumgardner and scorers. Mr. second in the 50 yard freestyle. Kraemer officiated as starter, Judy Crook swam second in the stroke and turn judge, dive 500 backstroke and third in the judge and referee. St. Mary's 100 yard fly and 100 yard back-students volunteered as timers, stroke.

members placing in events are team manager, helped judge 1 Anne Maury, Anna Hardison, meter diving.

Emma Kaufman, Kristen served as Meet Manager, Alice 'go-phers', and finishing Other St. Mary's team judges. In addition, Jill Hooper,



Remaining meets November 15 at Randolf-Macon Women's College in Lynchburg, Virginia, November 27 at Pfeiffer, and December 6 at Ravenscroft.