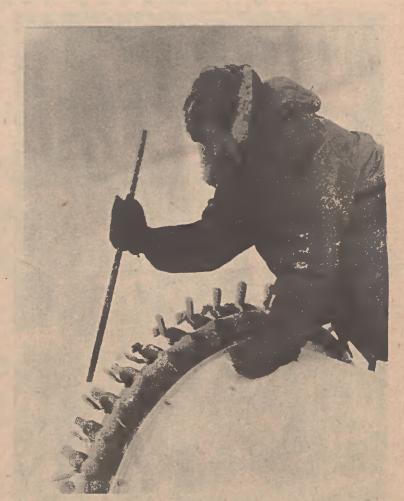

MHC student, Bob Wheless works on snowmaking machine at Wolf Laurel.

and poverty. cine, From all indications, the Russians are moving swiftly in that direction; having already passed the United States in many areas, but the year 2000 they may create a civilization far better than any pres-