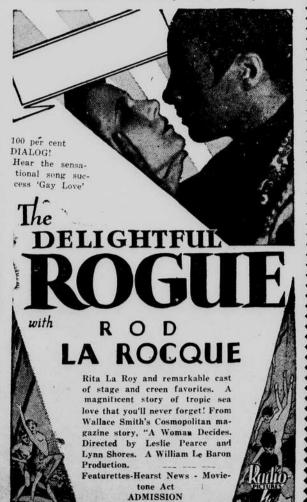

Rod LaRocque is on his way to the Peoples Theatre aboard a Pirate ship Manager Edgerton announced to day that his next attraction at the Back of Sargon's triumph in the drug stores is Sargon's triumph in the homes. When a suffering man day that his nest attraction at the Peoples Theatre will be "The Delightful Rogue," the all talking Radio Picture in which La Rocque is

"The Deligthful Rogue," presents the guitar and puts perfume on his No matter where you go-North, finger tips after each murder.

many foreign countries are clamoring Golden Rule," and turns to plunder a group of tropical isles. There he meets and kidnaps Nydra, a beautiful red- headed dancer whose refusal to join the popular panic at his resence has intrigued him

Rita LaRoy, once a vaudeville sing-

justified and is a true reflection of on her way to stardom in Hollywood eal life circumstances, she says.

"These and similar lies are vital to several original numbers, including -0-