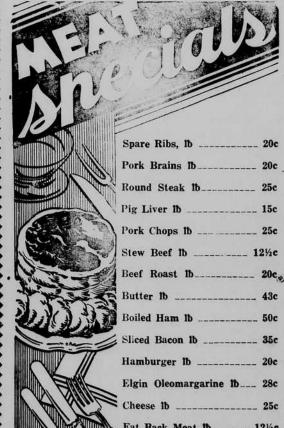

| 49C                       | 11 00 |
|---------------------------|-------|
| SACON—Suced               | 35c   |
| BRAINS—All Pork           | 18c   |
| STEW BEEF<br>Per Pound    | 12½c  |
| HAM — Fresh<br>Per Pound  | 28c   |
| SIDE — Fresh<br>Per Pound | 20c   |
| SHOULDER<br>Per Pound     | 23c   |

| SHOULDER<br>Per Po |     | 23c |
|--------------------|-----|-----|
| SAUSAGE<br>Per Po  | und | 28c |

| 35c | NAVY BEANS<br>Per Quart     | 18c |
|-----|-----------------------------|-----|
| 18c | PEAS — California Per Quart | 18c |
| 2½c | BUTTER BEANS Per Quart      | 20c |
| 28c | PORK and BEANS 3 Cans       | 25c |
| 20c | APPLE BUTTER 38-oz Jar      | 30c |
| 23c | COCOA<br>2-lb Can           | 30c |
| 28c | APPLE SAUCE 2-16 Can        | 20c |
| 43c | PRUNES Two Pounds           | 25c |