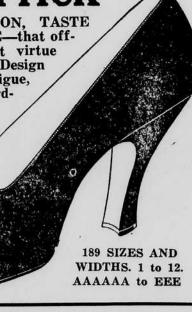

Sizes 4 to 9

LADIES and MISSES Sport Oxfords Black or Brown. Combination

\$2.25

SHOES OF DISTINCTION, TASTE and AUTHENTIC STYLE—that offer besides the important virtue of Perfect Fit. Correct Design assures wear without fatigue, comfort all day, and warding off of nagging ailments of the Foot. **PUMPS** TIES