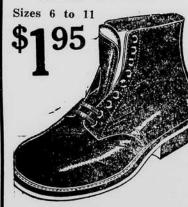

Flat Heel Regular \$1.45

Sizes 81/2 to 2

MEN'S POLICE and **HIGH DRESS SHOES** 

Gun Metal or Kid

Sizes 6 to 11

MEN'S SPORTY "Town Talk"

DRESS

SCOTCH GRAIN