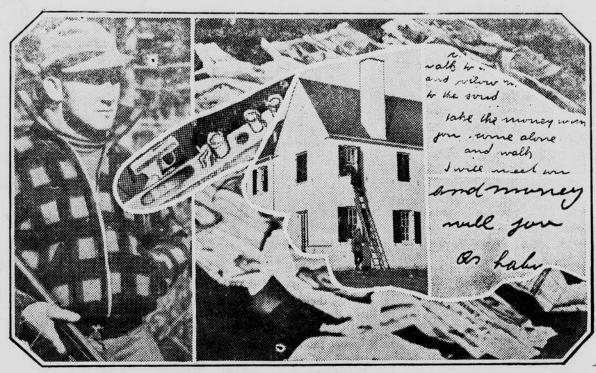

## Great Array of Fateful Evidence Faces Hauptmann in Kidnaping Trial

The life of ease led by Bruno Hauptmann in the period following the kidnaping of the Lindbergh baby is suggested in the picture at the left, taken during a hunting trip in Maine. Ransom money and gun found hidden under planks and in a slotted wood panel on the Hauptmann premises, the wood from which the kidnap ladder was made, the similarity of Hauptmann's handwriting, bottom right, to that on the kidnap note, top right, comprise other evidence.

A STAGGERING amount of incriminating evidence faced Bruno Richard Hauptmann as the stolid German carpenter went on trial in Flemington, N. J., for the "Crime of the Century"-the murder of the Lindbergh baby. And the nation has figuratively leaned forward in eagerness to learn how the accused's attorneys fare in battering down the wall of clews that block Hauptmann's path to acquittal.

Consider some of the most or-midable items that point an accusing finger at the defendant:

There is the automobile license number-jotted down on a \$10 bill by a Bronx gasoline station attendant-which led to Hauptmann's identification and the discovery of more than \$13,000 in ransom bills in his garage.

More of the ransom money was found later, inserted with a gun in slots gouged out of a plank from his garage wall.

Experts have pointed out that Hauptmann's Germanic script and the handwriting on the ransom notes bear the same peculiarities. Millard Whited, a native of the

he saw Hauptmann in the vicinity of the crime. Road maps of the region near

Sourland district, has stated that

the Lindbergh home were found in Hauptmann's trunk. The ladder used in the "snatching" was home-made, the state be-

lieves. Furthermore, the prosecution contends it was made with lumber from a yard where Hauptmann worked as carpenter.

It is contended that in the two years following the Lindbergh abduction, Hauptmann did only a few days' work, that he dabbled in stocks, and that he lent \$7500 to Isidor Fisch, a friend. (Hauptmann maintained that the money found in his home had been left in his possession by Fisch when the latter sailed for Germany shortly before his death.)

Further, it is known that Hauptmann and his wife toured the south in the period after the kidnaping, that Mrs. Hauptmann visited Germany, that Hauptmann did considerable hunting and otherwise led a life of ease.

Hauptmann was a resident of the Bronx, where the transfer of ransom money took place and where the major portion of it was spent.

The telephone number and home address of Dr. John F. Condon, famed "Jafsie" who acted as intermediate in the case, were found on a wooden panel in the closet of Hauptmann's home.

Dr. Condon, Colonel Lindbergh, and Cab Driver Joseph Perrone have tentatively identified Hauptmann in connection with the kidnaping.

And, as another link in the chain of damaging circumstances, there is the fact that Hauptmann was known to have had a previous criminal career in Germany.