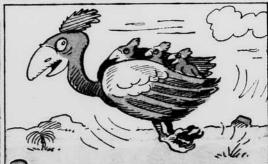

BECAUSE OF THIS, BIRDS NEST THEIR YOUNG UPON THEIR FEATHERED BACKS AND FLY THEIR BROODS FROM PLACE TO PLACE =

150, ON SWAMBOGI, THERE ARE RUBBER SNAKES THAT SLAUGHTER THEIR VICTIMS BY MEANS OF STICKS, SHOT LIKE ARROWS =