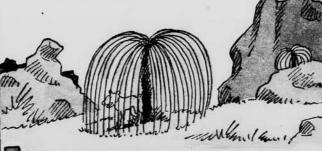

## **OUR BOARDING HOUSE**

THAT THE NATIVES HAVE LARGE BOAT-SHAPED FEET THEY PADDLE SWIFTLY FROM ONE CLUMP OF LAND TO ANOTHER =

THEN THERE ARE ANIMAL-EATING TREES ON SWAM-BOGI-WHEN ANIMALS SEEK SHADE BENEATH THEIR BRANCHES, THE SHARP LIMBS DESCEND AND TRAPTHEM=