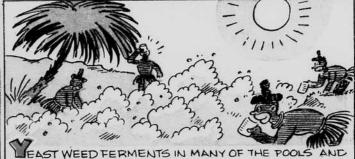

JUGE GORILLAS THAT ROAM THE PLAINS HAVE HANDS SO LARGE THAT WHEN THEY FOLD THEM THEY FORM A HUT UNDER WHICH THEYSLEEP

TURNS THEM INTO CAULDRONS OF FOAMING BEER, DURING THE HOT SEASON, AND NATIVES, WITH CANS, LINE THEIR BANKS =