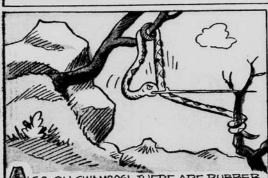

BECAUSE OF THIS, BIRDS NEST THEIR YOUNG UPON THEIR FEATHERED BACKS AND FLY THEIR BROODS FROM PLACE TO PLACE =

150, ON SWAMBOGI, THERE ARE RUBBER SNAKES THAT SLAUGHTER THEIR VICTIMS BY MEANS OF STICKS, SHOT LIKE ARROWS =