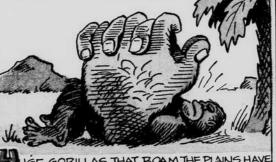

JUGE GORILLAS THAT ROAM THE PLAINS HAVE HANDS SO LARGE THAT WHEN THEY FOLD THEM THEY FORM A HUT UNDER WHICH THEYSLEEP

TURNS THEM INTO CAULDRONS OF FOAMING BEER, DURING THE HOT SEASON, AND NATIVES, WITH CANS, LINE THEIR BANKS =