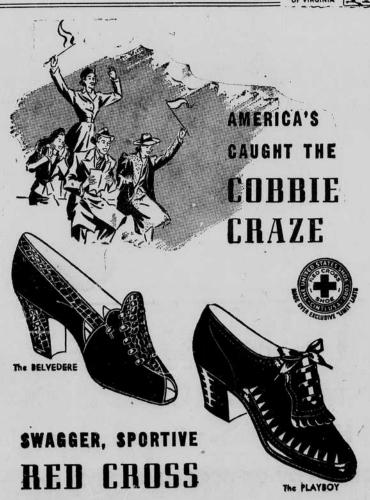

### SHOE DEP'T

Natural Bridge Shoes
span the gap between\_
5TYLE and COMFORT

4.95

Going to college? . . . Headed for fun? Then

swing along in Young America's favorite foot-

wear . . . swaggery, sporty Red Cross Cobbies.

Smart. Masy-going. A sensational value at \$6.50

COBBIES

High Dress Fashions

in all of the new colors,
Black, Wine, AlexBlue,
Teal Blue and Moss Green.
These will be REAL
Fashion Leaders, and are
OUTSTANDING at—