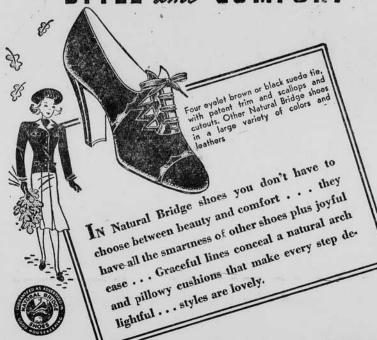

### SHOE DEP'T

Natural Bridge Shoes
span the gap between\_
5TYLE and COMFORT

4.95

Going to college? . . . Headed for fun? Then

swing along in Young America's favorite foot-

wear . . . swaggery, sporty Red Cross Cobbies.