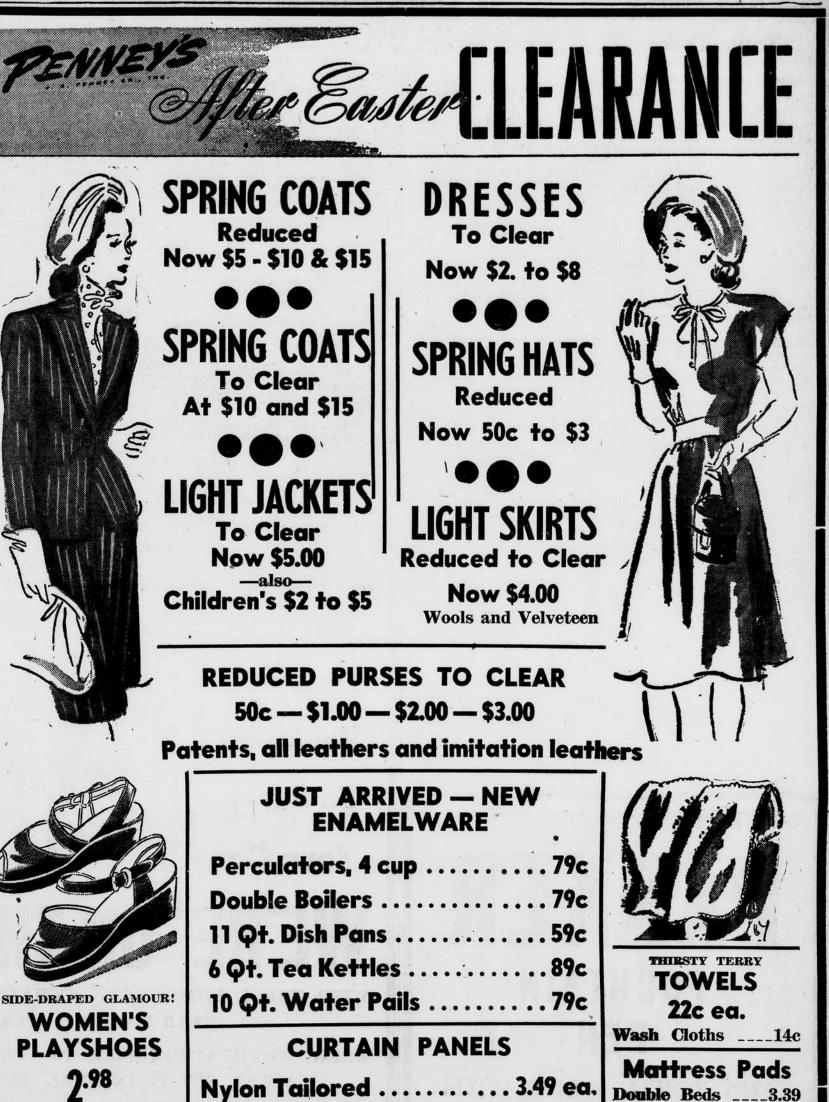

Dunning and Mrs. E. M. Daughtry.

## Bride - Elect Honored With Bridge Party

On Thursday evening Miss Ann Campbell Taylor, bride-elect was honored by Mrs. Allmond White with a lovely bridge party at the home of Mrs. White in Patterson Apartments. Throughout the apartment flowers in attractive arransement added much color and beauty to the occasion. Original and unique tallies made by the hostess were given the guests upon arrival by Little Miss Ann Beverly Gates. The highest score for the evening was made by Mrs. George Wood, the hostess presenting the nonoree and Mrs. Wood with lovely gifts.

A salad plate was enjoyed at ten hirty. Mrs. Matthews S. Brown, Mrs. George Taylor and Mrs. Birdie Brown came in for refreshments.

The bridge guests included: Miss Ann Campbell Taylor, Miss Grac



Taylor, Miss Kathrine West, Miss Doris Hedgepeth, Miss Gwyn Coburn, Mrs. George Wood, Mrs. Rudolph Williams, Mrs. George Hayes, Jr., Mrs. W. A. China, Mrs. Fannie Hayes, Mrs. Tommie Cates and Mrs. M. C. Newsom-Jr.

Bobby Martin of Wake Forest spent the holidays with his parents, Mr. and Mrs. R. T. Martin. Mr. and Mrs. John Taylor and son, Tommy are visiting Mrs. Taylor's parents in King's Mountain this week.

**Card of Thanks** We wish to thank our friends and neighbors for their kindness and consideration during the ill-ness of my wife, Mrs. W. W. Gibson; also wish to thank the doctors and nurses at the Roanoke Rapids Hospital.

W. W. GIBSON and CHILDREN.



2

THE FAMILY.



CASUAL

SHOES

2.79

**Canvas Gloves** 

19c and 21c

Rayon Ninon Tailored ....1.79 ea. Rayon Knit Tailored ....