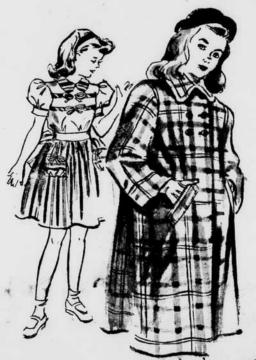

# BE SMART... SAVE AT PENNEY'S

New Important Easter Styles!

Lovely All Wool Pastels or Plaids!

Buy your girls this season's smart Easter fashions at'a frugal Penney price! Fitted coats with flaring skirts, dramatic swing back styles. 7-14.

## GIRLS' EASTER COTTONS

Bouffant, full skirts, bright and unusual prints — all kinds of dif-ferent style treatments. 7-14.

**FUSSY EASTER BLOUSES** 

FULL'SWINGING SKIRTS

Flared! Easter-Pretty! NEW COATS

Swing into the Easter parade in this fine coat with a long swirling skirt, nipped in waistline. Black, Navy, new colors - 60% rayon, 40% wool gabardine. Sizes 12 to 40.