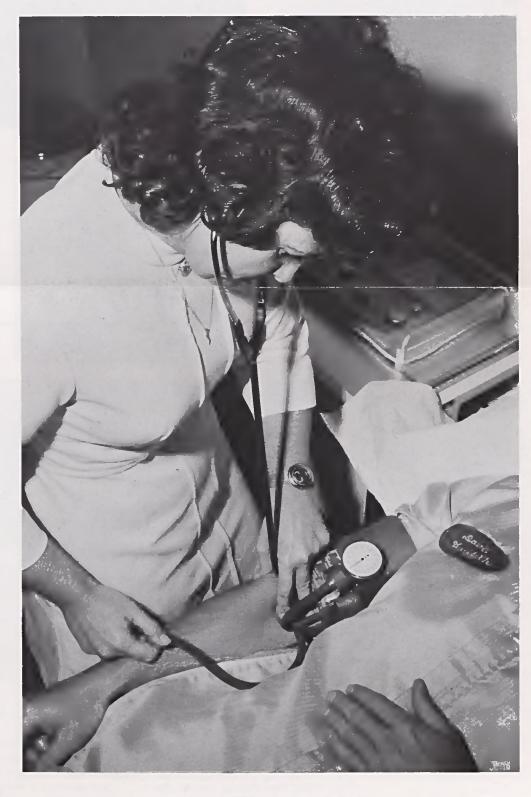

The first stage of the program involves detection of HBP. During April, Carol Orr, Plant Nurse, and Tom Conner, Medical Technologist, took nearly 1000 blood pressure measurements in Medical and Production Areas to find employees with this problem. Seventy-five plant employees had HBP. This figure is slightly lower than the 10 to 20% of the general population with HBP. Dr. Lister attributes it to our relatively young plant population.