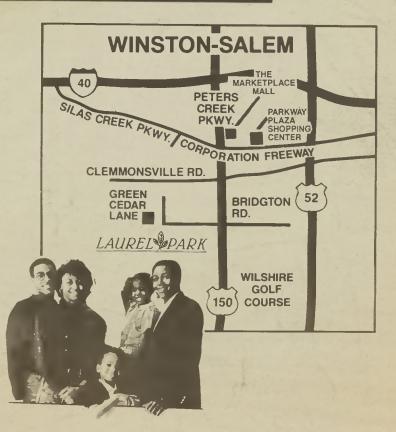

If you hurry, you'll be able to choose from a variety of select homesites. So hurry to Laurel Park today! Just take Peters Creek Parkway south to Bridgton Road, about 4 miles south of Corporation Freeway. Turn right at Bridgton Road to Green Cedar Lane. Turn right on Green Cedar Lane and proceed to the Laurel Park model on the left. Open daily from 12 to dark; Sundays from 1 to dark. Phone: (919) 788-5787.