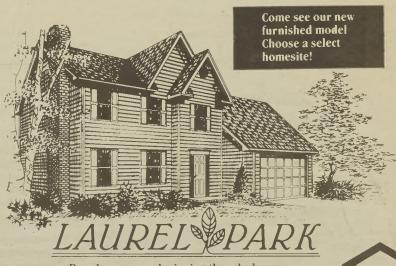

Now you can really afford to buy a brand new, award-winning three bedroom, one-story ranch design or a spectacular two-story
Williamsburg style home at Laurel Park. Just five minutes form downtown Winston-Salem and moments from The Marketplace Mall, our grand opening prices in Phase II start from \$78,900 to \$99,900. A next-to-nothing price for a great next-to-everything home!

Brand-new, award-winning three-bedroom single-family homes, available in one and two-story designs. Priced from \$78,900 to \$99,900.

**BROKERS WELCOME** 

Prices subject to change without notice