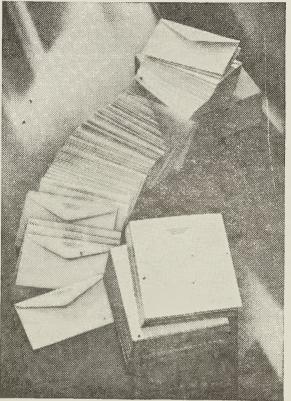

# You don't Need to Pay fancy Prices .. for Correct Stationery

50% Bigger THE NEW

You can't buy any stationery at any price better suited to your informal correspondence than the new "450 Package." It is correct note sheet size, 6"x 7". The quality is actually better than found in many boxes of high-priced stationery.

450 PACKAGE"

Give American Stationery for Christmas. It's a better gift than ever this year. Make up your list now and have your Christmas shopping done—early, economically and thoughtfully.

THE AMERICAN STATIONERY CO. Originator & World's Largest Manufacturer of Printed Note Paper

700 PARK AVENUE PERU, IND. is correct for informal correspondence. We have supplied it for 18 years to many of America's most prominent families. It has been a favorite also among college men and women.

With the introduction of the new "450 Package" the cost of this fine note paper is made lower than ever. It actually costs less than cheap

It's the same style note paper we have sold for 18 years—same printed name and address same prompt delivery — same price. But the quantity is 50% greater!