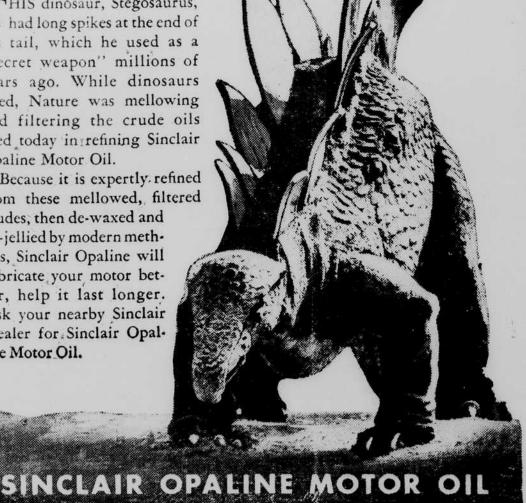

> BOTTLED UNDER AUTHORITY OF THE COCA-COLA COMPANY BY WELDON COCA-COLA BOTTLING WORKS, Inc.

(Prehistoric Model)

HIS dinosaur, Stegosaurus, A had long spikes at the end of his tail, which he used as a "secret weapon" millions of years ago. While dinosaurs lived, Nature was mellowing and filtering the crude oils used today in refining Sinclair Opaline Motor Oil.

Because it is expertly refined from these mellowed, filtered crudes, then de-waxed and de-jellied by modern methods, Sinclair Opaline will lubricate your motor better, help it last longer. Ask your nearby Sinclair Dealer for Sinclair Opaline Motor Oil.