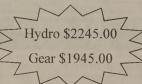

345 Lawn & Garden Tractor, hydrostatic drive, 17 HP water cooled engine w/48" mower deck

Special financing available on all John Deers lawn equipment low rates, as low as 7.9% for 12 months Other rates and terms available.