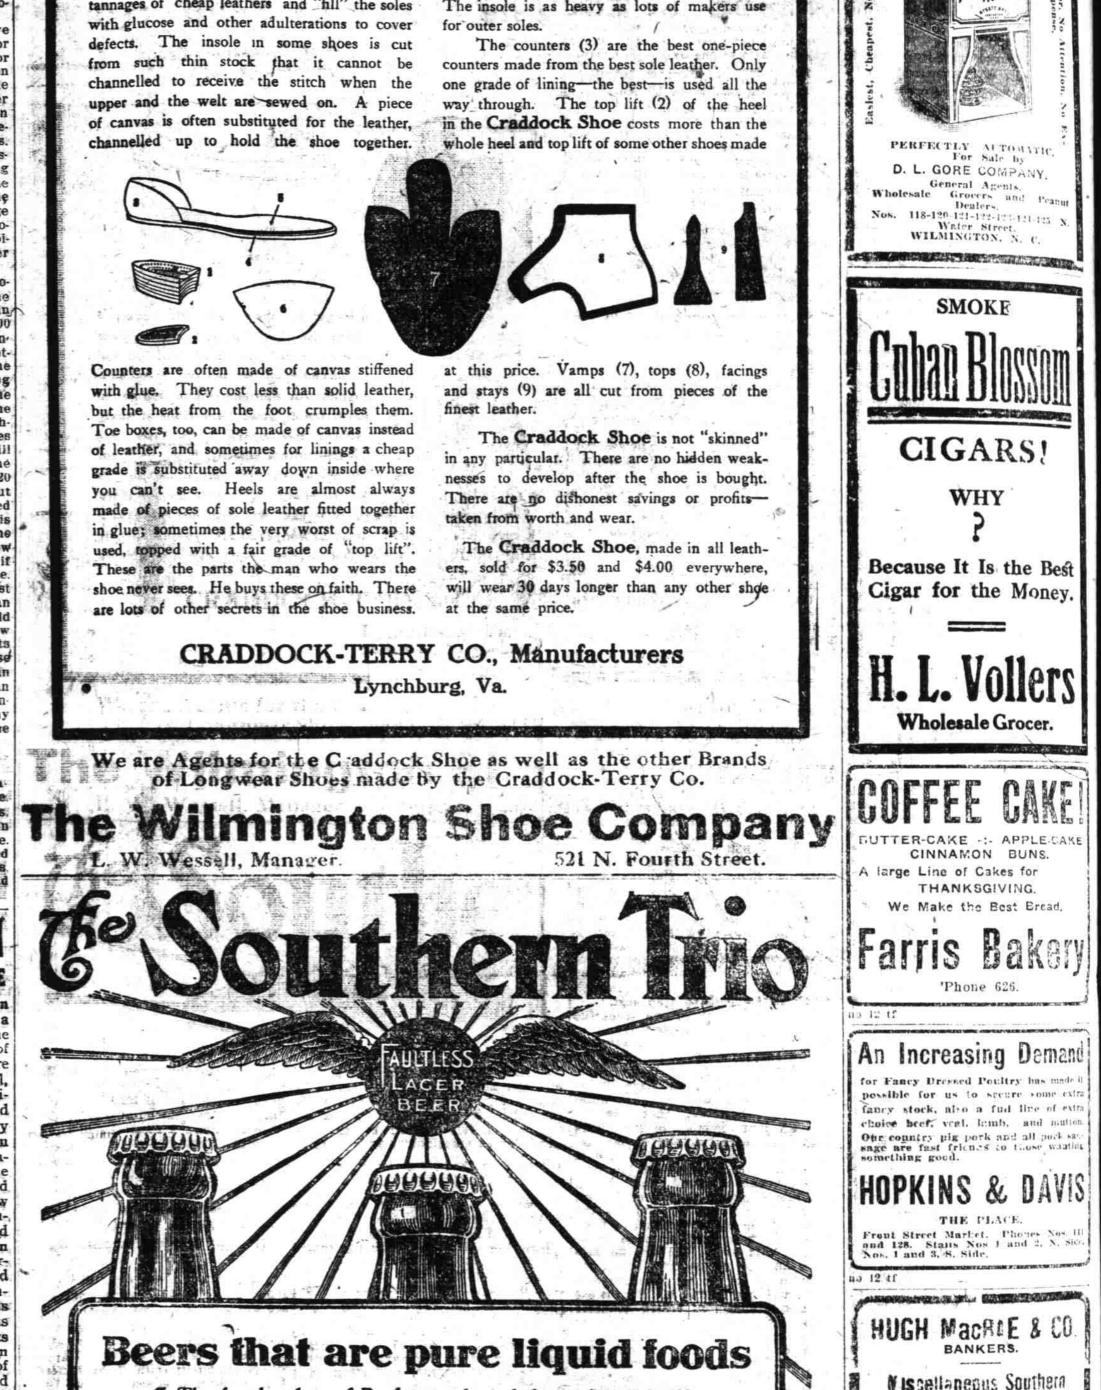

Will Promote Beauty.

Shoemaking Secrets

The most important part of a shoe-wear considered-is the sole. The best old-method tanned sole leather is none too good for this purpose, yet many manufacturers use quick tannages of cheap leathers and "fill" the soles

There are no secrets about the Craddock Shoe. The soles, insole (5) and outer sole (4), come from the very finest, toughest and the most expensive sole leather money can buy. The insole is as heavy as lots of makers use

counters made from the best sole leather. Only one grade of lining-the best-is used all the way through. The top lift (2) of the heel in the Craddock Shoe costs more than the whole heel and top lift of some other shoes made