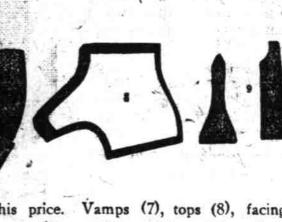

There are no secrets about the Craddock Shoe. The soles, insole (5) and outer sole (4), come from the very finest, toughest and the most expensive sole leather money can buy. The insole is as heavy as lots of makers use

counters made from the best sole leather. Only one grade of lining-the best-is used all the way through. The top lift (2) of the heel in the Craddock Shoe costs more than the whole heel and top lift of some other shoes made