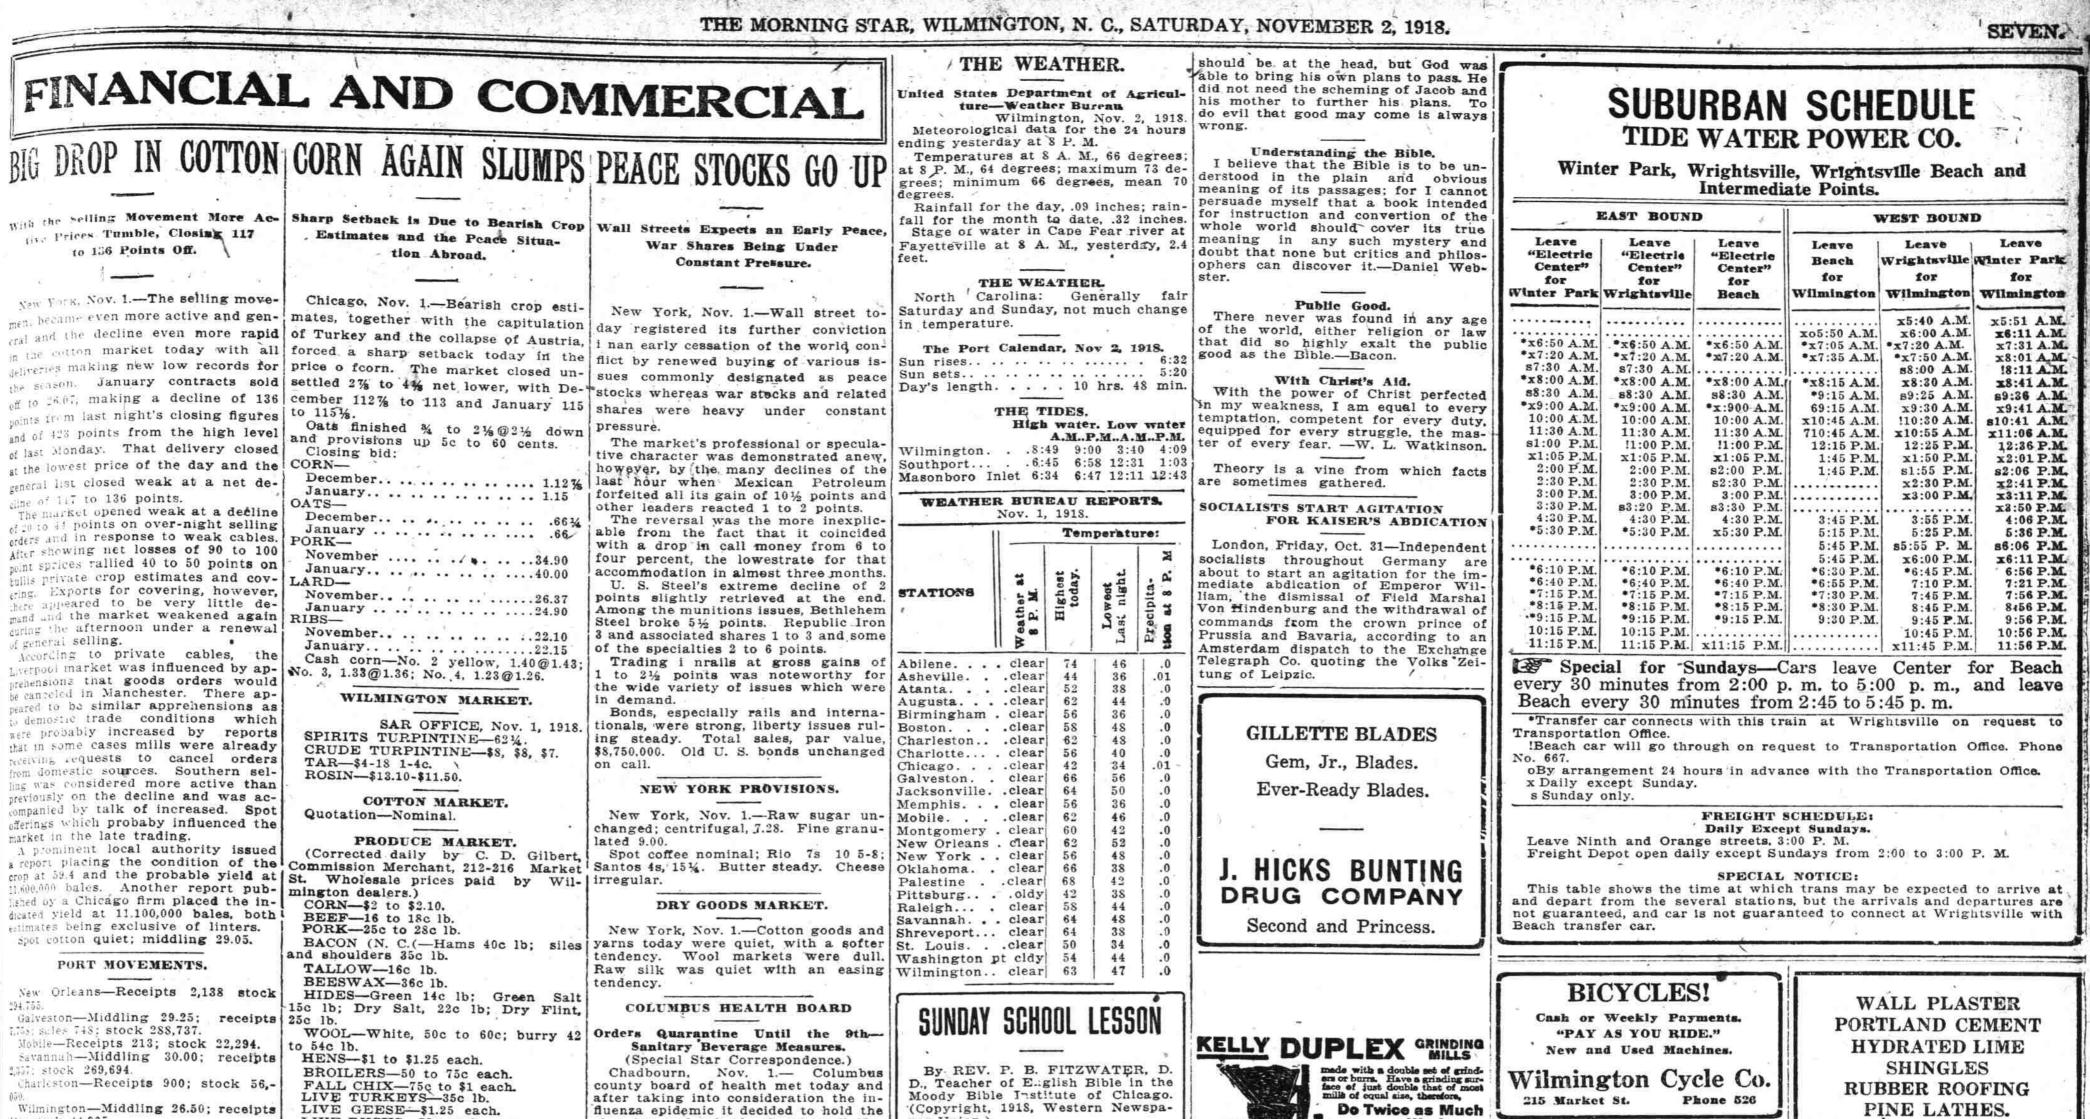

| Charleston-Receipts 900; stock 56,-