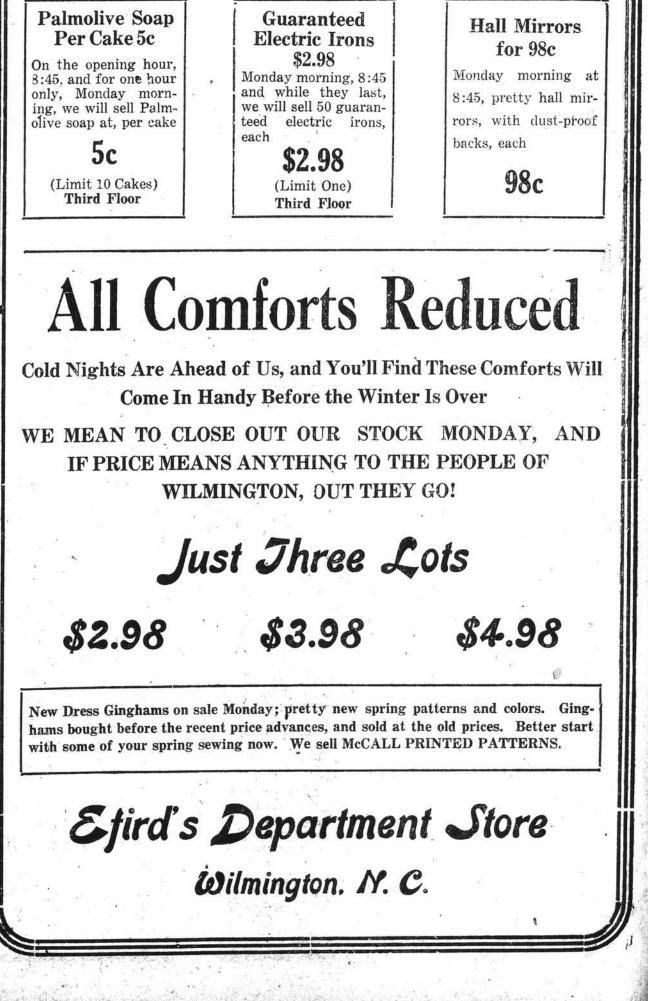

Yotice! Effective Monday, Jan. 8th The Evening Meal (Supper) will be Discontinued in Our Dining Room. Following the practice of large department stores in the east, we will hereafter concentrate all our efforts to the preparation and service of the one meal Luncheon from 12 to 3 **Daily Except Sunday** TWO SERVICES SPECIAL LUNCH **QUICK LUNCH** 30C 50C Private Dining Room Open to the public for use without charge during store hours, for Meetings, Parties and Gathering Place Efird's Department Store **Dining Room Department**