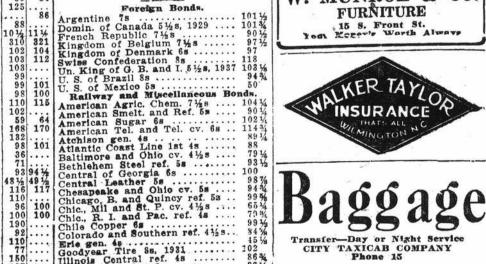

Twenty industrials averaged 98.70; net gain .99.

High 1922, 99.42; low 96.96.

Twenty railroads averaged 86.63; net gain .55.

| High 1922, 99.42;                                    | low 96.96.                             | 100                                               | M.C.           |                | -     |
|------------------------------------------------------|----------------------------------------|---------------------------------------------------|----------------|----------------|-------|
| Twenty railroads a gain .55.<br>High 1923, 87.20; 10 |                                        | Ashevillecloudy<br>Atlantaclear<br>Birminghamcldy | 70<br>76       | 50<br>60       | .00   |
| NEW YORK S                                           | TOCK LIST.                             | Bostoncloudy<br>Charlestonclear                   | 40<br>74       | - 60           | .00   |
| Name.                                                | High Low Las                           | t Charlottept cldy                                | 74             | 62             | .00   |
| Allied Chem. and Dy<br>Am. Beet Sugar                | 39 1/2 38 1/4 39 1                     | Jacksonvilleclear<br>Memphisrain                  | 78<br>68<br>80 | 62<br>64<br>66 | 1.42  |
| American Can<br>Am. Car and Foundr                   | y 179 179 179                          | New Yorkrain                                      | 44             | 34             | .00   |
| Am. H. and L. pfd<br>Am. Inter. Corp                 | 26 1/8 25 3/8 25 3                     | Raleighcloudy<br>Savannahclear<br>St. Louisrain   | 74             | 62<br>32       | .00   |
| Am. Locomotive<br>Am. Linseed<br>Am. Smelt. and Ref. | . 32 % 31 14 32                        |                                                   |                | 38             | .02   |
| American Sugar<br>Am. Tel. and Tel                   | . 1 78 % 77 % 78 1 122 % 121 % 122 :   | HESTER'S WEEKL                                    |                | <b>FATEM</b>   | ENT.  |
| Am. Woolen<br>Anaconda Copper                        | 47 38 47 1/2 47                        | di Gampanisana are to                             | actua          | l dates        | not   |
| Atch. T. and Santa F<br>Atl., Gulf and W. I.         |                                        | to close of corresp                               | ondin          | g week         | s.    |
| Baldwin Locomotive                                   |                                        | 6                                                 | In             | thus. h        | ales. |
| Baltimore and Ohio                                   | 47% 46% 47                             | In eight for week                                 |                |                | 141   |
| Bethlehem Steel, B.                                  | 62 14 61 38 62                         | do come 7 days las                                | t year         |                | Tot   |
| Canadian Pacific                                     |                                        | 2 do same 7 days y                                | ear be         | nore           | -10   |
| Central Leather<br>Chandler Motor                    | 65 1/4 64 1/2, 64                      | de come date last                                 | vear .         |                | 35    |
| Chesapeake and Ohi<br>Chic. Mil. and St. P.          | 23 % 23 14 28                          | do same date year                                 | before         |                | 8,876 |
| Chile Copper                                         | 34 34 34 34 34 34 34 34 34 34 34 34 34 | do same date last                                 | vear .         |                | 0.001 |

Chile Copper
Chile Copper
Coca Cola
Consolidated Gas
Consolidated Textile
Cosden and Company
Corn Products
Crucible Steel
Cuban Am. Sugar
Cuba Cane Sugar
Erie | Registrate | Reg Statement of Spinners' Takings of American Cotton Throughout the World.