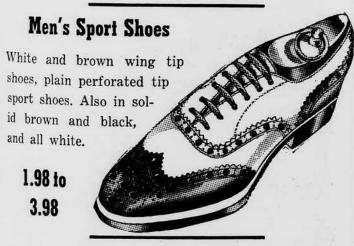

## SHOES FOR SUMMER

#### SPECTATOR PUMPS-—2.95

Smart, medium and low-heeled Spectator pumps Brown and white, and white with perforated trim tip! AAA to C-4 to 9.

#### WOMEN'S SADDLE SHOES—2.95

Popular brown and white saddle shoes with springy rubber sole and leather insole. Attractive

BOYS' AND GIRLS'

# Summer Shoes

White, Brown and Black Sandals, Oxfords and Straps Sizes 81/2 to 3

97c

BOYS' AND MEN'S SWIM TRUNKS AND BEACH TOGS—SLACK SUITS, SHIRTS, AND SMART HATS!

per fronts and wrap-

around styles ...... 1.95