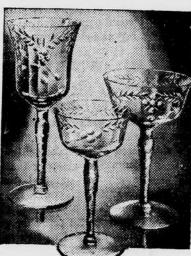

### STEM WARE

53 Pc. Imported China

Dinner Sets \$11.75

A service for eight, decorated with neat floral sprays and edged with gold. 8 dinner plates, 8 bread and butter plates, 8 coupe soup

plates. 8 fruit dishes, 8 cups, 8

EACH Set of 8 \$1.75

A lovely pattern of crystal that will dress up your dinner table. Goblets, tall sherbets, footed ice teas, fruit juice, cocktails. Salad Plates to match.

53 pc. Dinner Set \$6.99

Attractive blue floral pattern, fruit pattern, and pantry shelf pattern for the red kitchen or break-fast room. \$7.95 value. 8 luncheon or dinner plates, 8 bread and but-ter plates, 8 coupe soup plates, 8 fruit dishes, 8 cups, 8 saucers, 1 platter, 1 serving dish, 1 sugar and 1 creamer.