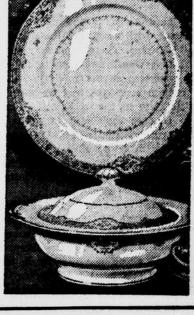

### STEM WARE

53 Pc. Imported China

Dinner Sets \$11.75

A service for eight, decorated with neat floral sprays and edged with gold. 8 dinner plates, 8 bread and butter plates, 8 coupe soup

plates. 8 fruit dishes, 8 cups, 8

saucers, 1 twelve inch platter, vegetable dish, 1 sugar and

creamer.

MAGIE SYMPHONY

PANTIES

2 for \$1.00

In tailored and lace trimmed

styles. In briefs, shorts and pants. In white and tea rose.

23c

EACH Set of 8 \$1.75

A lovely pattern of crystal that will dress up your dinner table. Goblets, tall sherbets, footed ice teas, fruit juice, cocktails. Salad Plates to match.

53 pc. Dinner Set \$6.99

Attractive blue floral pattern, fruit pattern, and pantry shelf pattern for the red kitchen or break-fast room. \$7.95 value. 8 luncheon or dinner plates, 8 bread and but-ter plates, 8 coupe soup plates, 8 fruit dishes, 8 cups, 8 saucers, 1 platter, 1 serving dish, 1 sugar and 1 creamer.