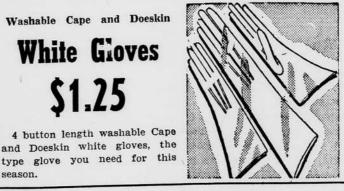

### CHILDREN'S SHEER

DRESSES

59c each 2 for \$1.00

In prints and solid colors, in Organdy, Dimity and Voile. Sizes 3 to 6 and 7 to 14.

White Gloves

INFANTS'

GOWNS Infants' hand made. h a n d embroidered

gowns, dresses, slips,