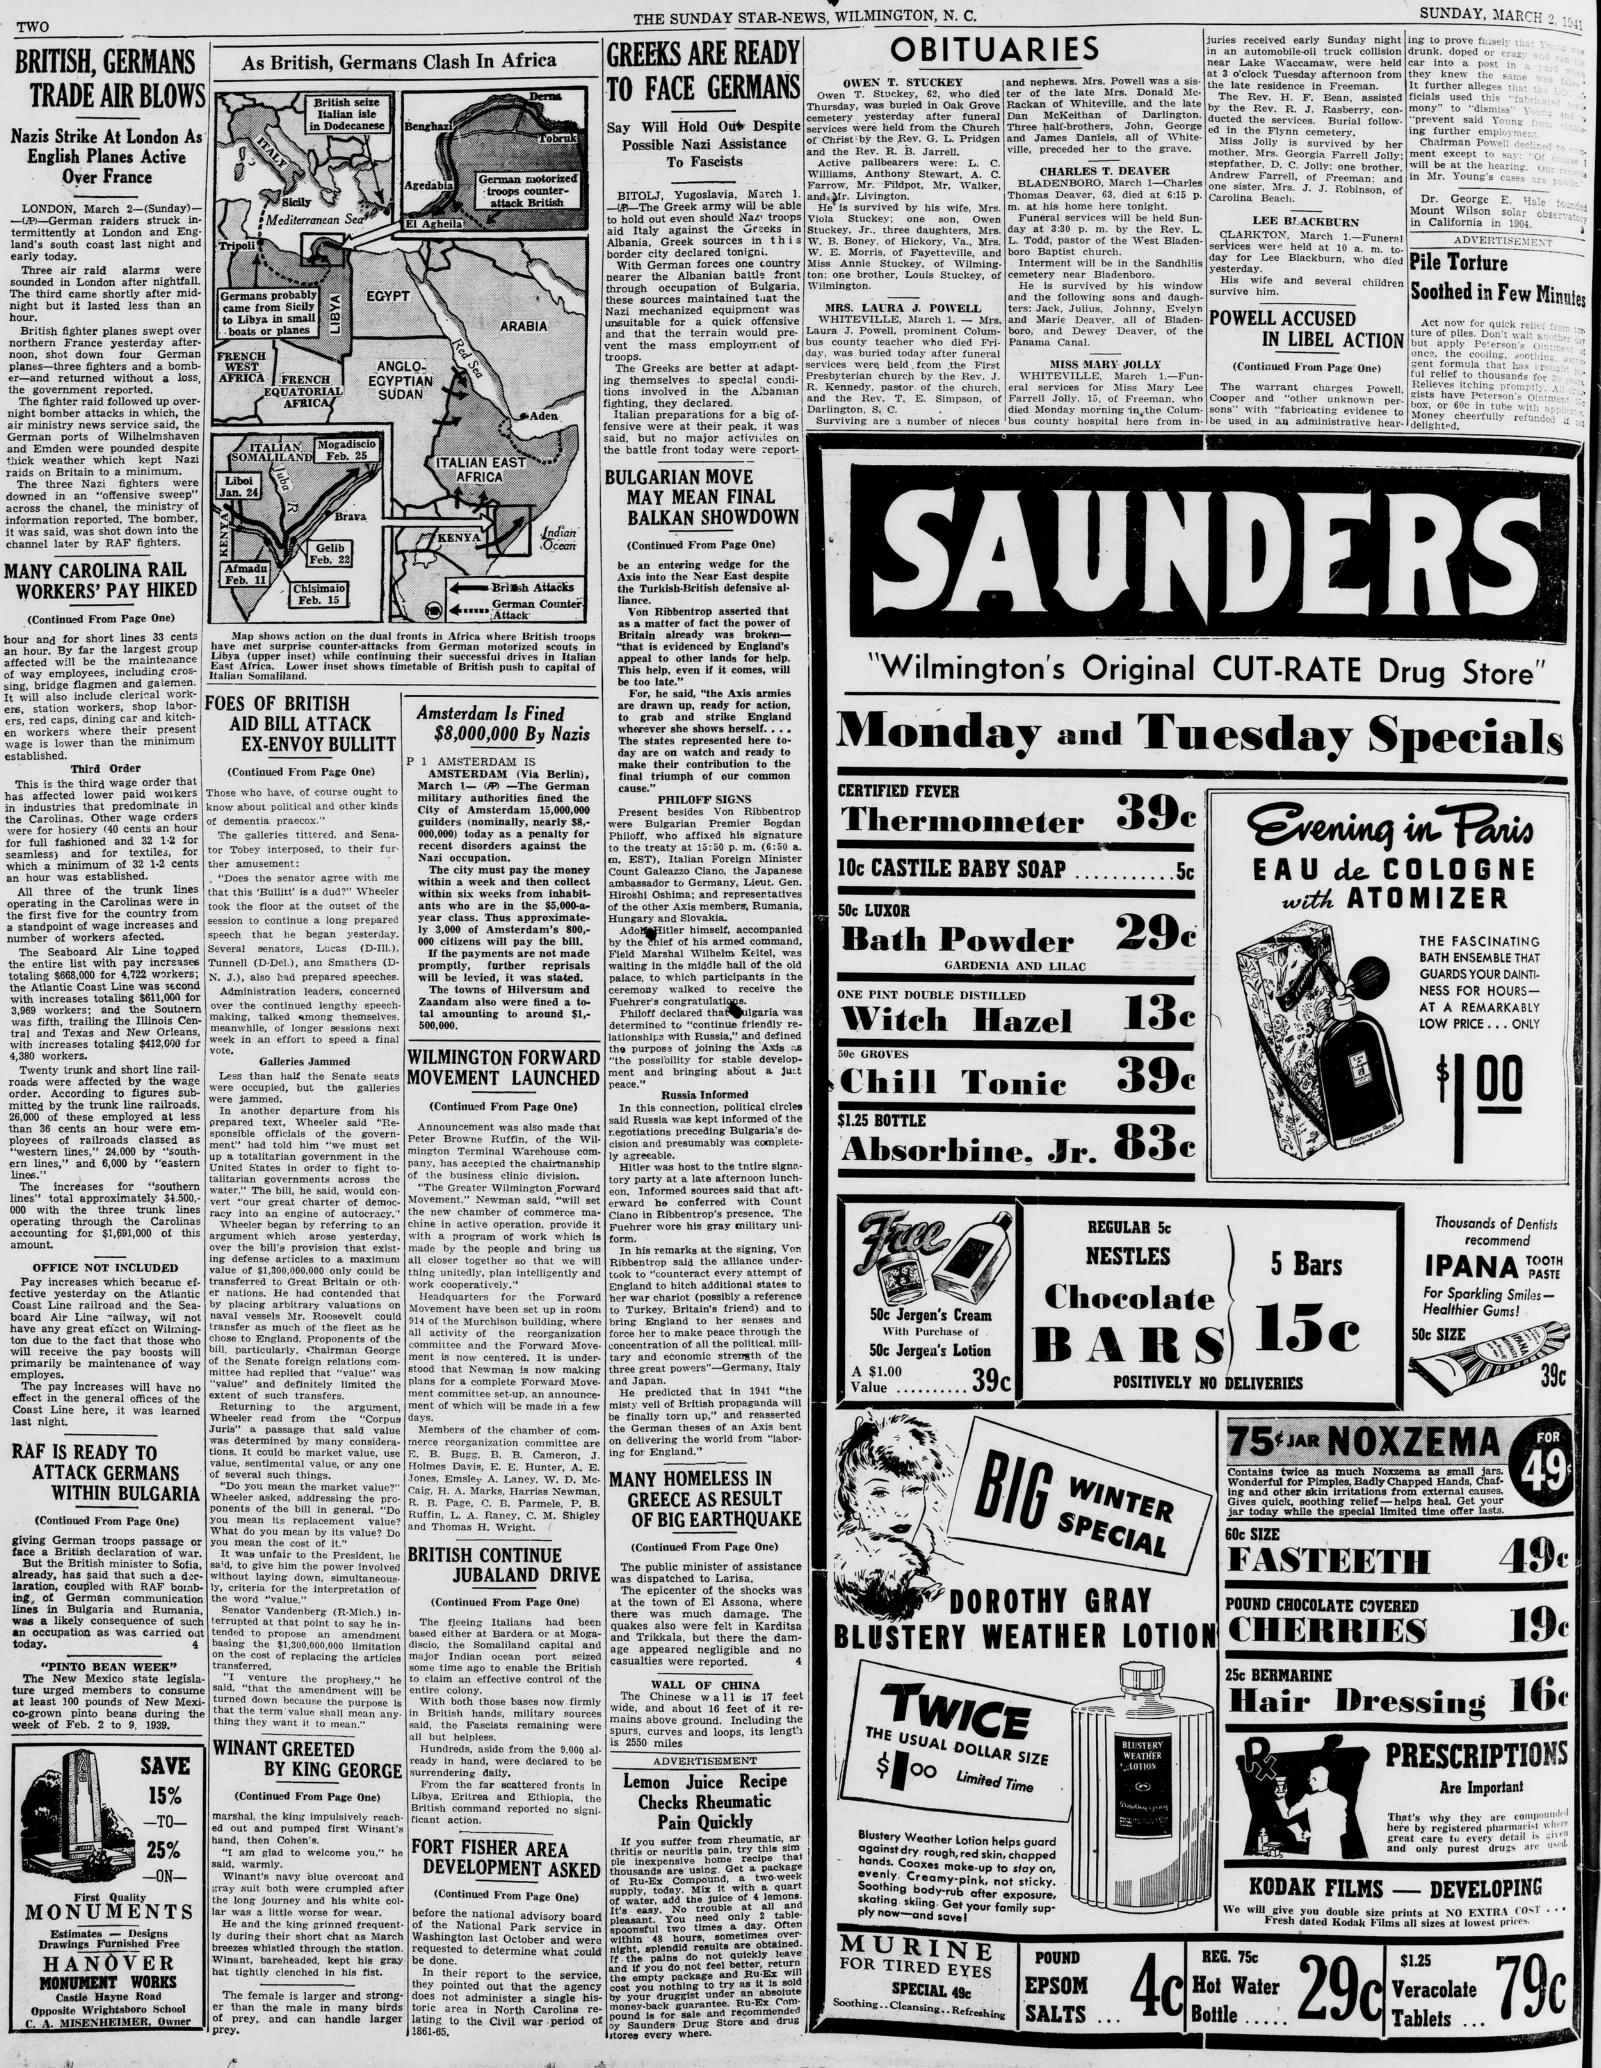

TWO

early today.

hour.

established.

"western lines," 24,000 by "southern lines," and 6,000 by "eastern lines."

The lines" total approximately \$4.500,-000 with the three trunk lines operating through the Carolinas amount.