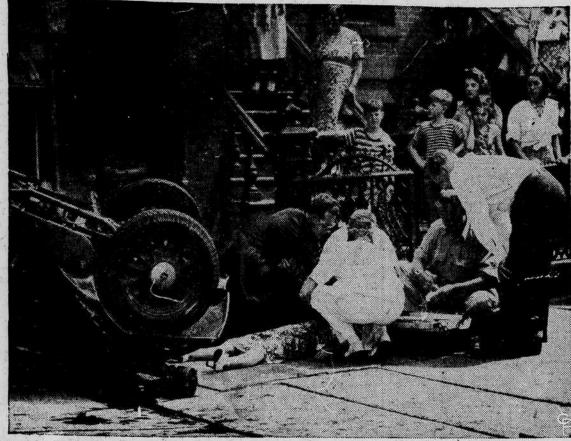

Thursday afternoon, prior to the regular meeting. regular meeting.

According to estimates, each American family used approxi-mately 2295 pounds of finished

A YOUTH'S FIRST DRIVE-Gaspar Mino, 23 (learning to drive, had been behind the wheel of a car only two minutes when tragedy struck. Father Joseph Arthen administers last rites to Mrs. Stella Zielemski,, 40 at she lies on a Brooklyn, N. Y., sidewalk. The auto, which mounted the curb and struck her, lies overturned at left.