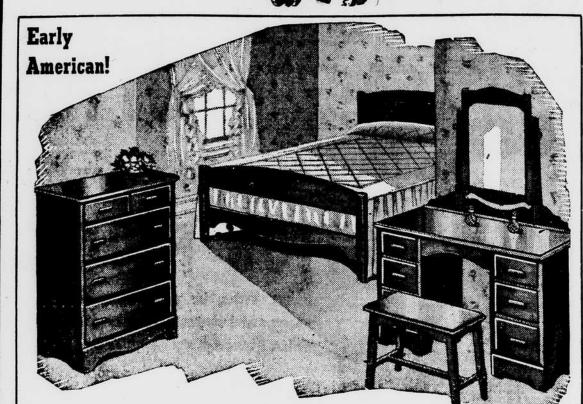

#### MAPLE BEDROOM SUI

- 3-Piece Suite
- · Choice of Vanity or Dresser

Also Sold On Easy Payments

An astounding low price when you consider that these pieces are solid maple and superior Honor Bilt construction! The authentic Early American design is exclusive with Sears. You'll appreciate the convenience of the full depth drawers, the quality of the genuine plate glass mirrors. Mellow Prisellia naple finish. Bed. chest, choice of dresser or vanity.