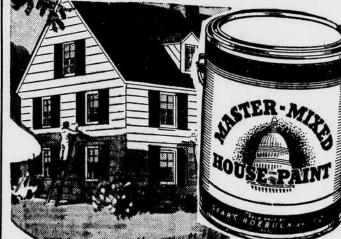

#### PAINT UP AND FIX UP!

A MASTER-MIXED PAINT FOR EVERY PURSE and PURPOSE

# MASTER-MIXED HOUSE PAINT

Top Quality At A Savings

9 x 12 ft.

In 5-Gal. Lois

Don't let your house depreciate it value by painting "Too Little, Too Late"! Paint this season\* Use top quality Master-Mixed house paint get lasting protection, added beauty too . . . at lowest cost per year of