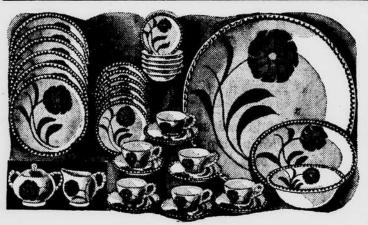

#### mountain kose vinnerware

- 32-Piece Set
- Hand-Painted Under Glazed

A single wild rose blooms in full-blown beauty on each piece of this charming 32-piece pottery set. Inspired by blossoms of the Blue Ridge, where it was hand-painted by mountain girls. Under-glazed -to protect its rich, deeptone coloring. Deep-wine red petals, accented by yellow center and green leaves. Ivory ground. Simple functional design with unique beaded edge. Service for six.