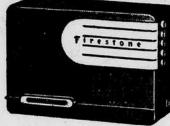

# Firestone ClosuValues

Drastic Reductions • Exceptional Values

DON'T MISS THIS SAVING OPPORTUNITY 8-TUBE AUTO RADIO

 Separate speaker Dash controls to match your car ■ Monomatic tuning

A powerful 8-tube radio with Trimatic ne control. Now is the time to buy. No more after present stocks are gone.

NEVER BEFORE PRICED SO LOW FIRESTONE 6-TUBE AUTO RADIO

This standard 6-tube set has a 6" electric dynamic speaker and double tone control. It will bring in distant stations and give outstanding performance. Stocks are limited.