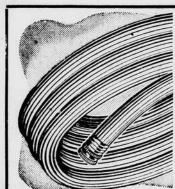

**FULTON GARDEN HOSE** 25-FT.

Bargain! Thick, seamless rubber inner tube . . . heavy braided single cotton - cord, non-kink reinforcement; weather-resisting cover; 3 layers in all! Strong . . . withstands over 10 times average city water pressure. Black, inch diameter.