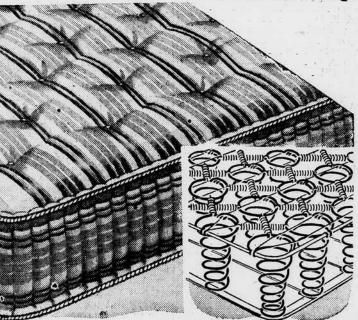

# Comfortable 180-Coil Innerspring Mattress

nerspring mattress! 180 coils nestling n felt cotton padding to give you superb rest. Sisal insulators—taped, roll edge—button tufting—air vents and other ex. pensive features. Durable cover of fancy ticking.

90-Coil

90-coil spring of finest tempered wire suitable for felt or innerspring mattress. Specially priced for this

9 x 1 2 BORDERED