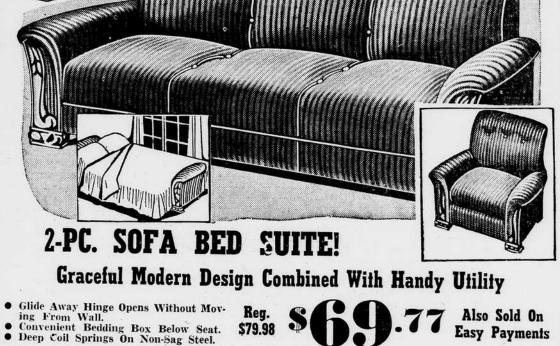

nterior cork in

ulation. Ur

reakable steel

Wood - end har **OUTING JUG** 

CAMP COT

ly! . . Durable white duck; reinforced legs. Opens to 72x27

By day a smart livable modern couch in blue or wine, with a matching chair. By night, a luxuurious coil spring double bed! Chair has reversible spring-filled cushion, carved arm panels. Suite made with famous Honor-Bilt construction. A practical suite at a practical price!