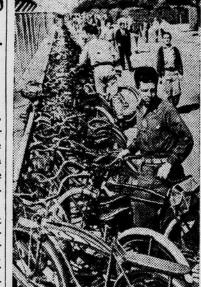

Take A Look

Douglas Aircraft workers in California do their bit and more. Besides building war-planes they save gas by riding bikes to work. Here's the parking lot, stretching