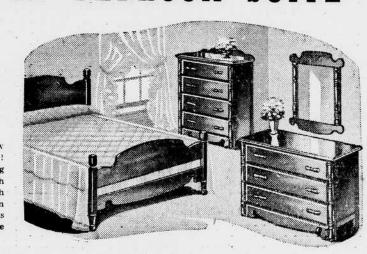

## 3-PC. MAPLE BEDROOM SUITE

Authentic Colonial Design

REG. \$59.98

An authentic Colonial suite, in mellow maple finish, at unheard-of low price! Beautiful turnings enhance the charming design. Well made throughout, with such quality details as deep drawers with dovetailed fronts and sturdy boxed-in bottoms . . . and genuine plated glass mirrors. 54-inch bed, chest, and choice of dresser or vanity. 3-pc. suite.