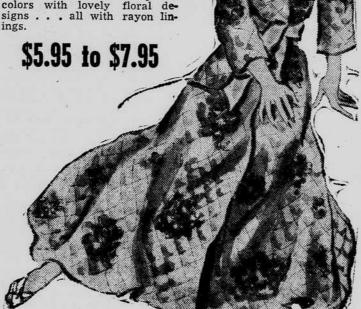

\$8.95 to \$16.50 QUILTED ROBES

Ladies' lovely cotton quilted print robes in beautiful pastel colors with lovely floral de-signs . . . all with rayon lin-

It's feminine . . . it's tailored tasteful leisure moments . . . hasteful leisure moments . . , this quilted rayon crepe model.