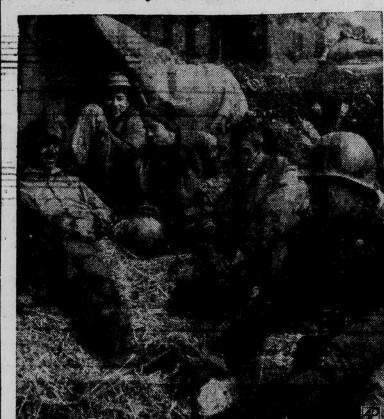

warfare against civilian popula-tions. Secondly, from a purely military standpoint the concentrations of personnel necessary for invasion Savaniah would make better targets than Seattle tactical

**Artillerymen Relax In Italy** 

Some of the crew of a field artillery unit serving in Italy, rest-ing between rounds, are (left to right). Pvt. Charles Lark of Car-bon, Ind., Corp. Percy Lineberry of Cedar Falls, N. C., Corp. Wil-liam M. Hampton of Moulton, Ala., Pvt. James L. Little of Atlanta, Ga., and Corp. John Wind of Miami, Fla.