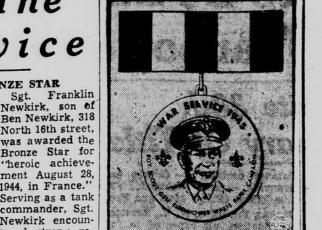

#### WINS BRONZE STAR

North 16th street, was awarded the Bronze Star for "heroic achievement August 28, 1944, in France.' Serving as a tank commander, Sgt. Newkirk encountered strong resistance from anti-tank guns in

NEWKIRK the vicinity of Vancourt, France. He moved forward and engaged three, destroying them and killing the crews. "Sgt. Newkirk's outstanding achievement reflects great credit upon himself and the armed forces," the citation concludes.