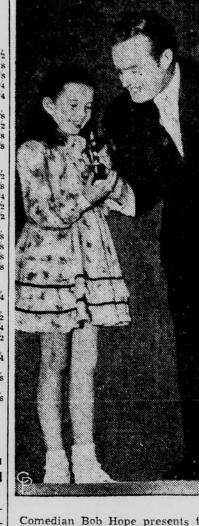

### **Best Child Actress**

Comedian Bob Hope presents to ight-year-old Margaret O'Brien an "Oscarette" after she was selected 5038 port enabled most leaders to re-as the outstanding child actress of leaders of leaders of leaders of leaders of leaders. The award was made at the seventeenth annual presentation of to more than 3 points.

There was a smattering of plus tion Picture Arts and Sciences in marks at the close although de-Hollywood.