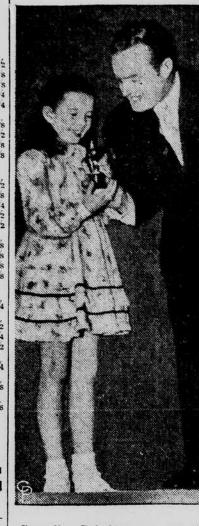

### **Best Child Actress**

Comedian Bob Hope presents to ight-year-old Margaret O'Brien an "Oscarette" after she was selected 5038 port enabled most leaders to re-as the outstanding child actress of leaders of leaders of leaders of leaders of leaders. The award was made at the seventeenth annual presentation of to more than 3 points.

There was a smattering of plus tion Picture Arts and Sciences in marks at the close although de-Hollywood.