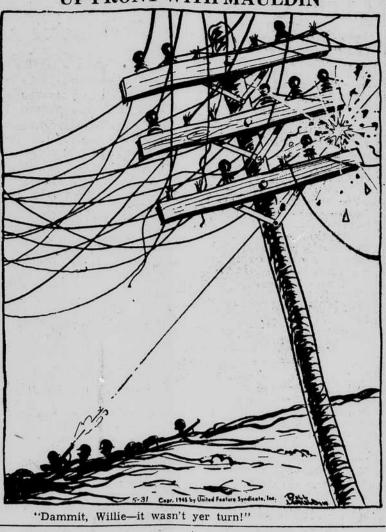

s already been to Wash ngton to consult President Tru-

Soviet-Chinese relations have been a weak point in United Nations harmony. There has been continuing conflict between communists and the hungking government inside China — a likely subject for discussion between

Soong and Stalin. The Soviet government was re ported to have told United States authorities it did not support the Chinese communists. But the Soviet official press has protested frequently against lack of democracy under Chiang Kai-shek.

The new Chinese prime minister and Mme. Soong planned a re-ception this afternoon for delegates to the United Nations conference, of which Soong is a co-chairman.

The top speed achievd to uate of any airplane in level flight has been found to be under 600 miles

## UP FRONT WITH MAULDIN



## Schedule Announced

over county, has announced the following schedule for June.

First week: Monday, office stration Club, 2:30 p. m.; Tuesday, office and County Home visits; Wednesday, office, Masonboro 4-H Club, 1 p. m., Home Demonstration Club, 2:30 p. m. Thursday office, Acorn Branch 4-H Club, 1 p. m., Home Demonstration Club, 2:30 p. m.; Friday, office, County Home visits; Saturday, of-

Second week: Monday, office, Maffitt Village 4-H Club, 3:30 p. m.; Tuesday, office, Castle Hayne tion Club, 2:30 p. m.; Wednesday, fice, County Home visits; Saturday, office.

Third week: Monday, office; Tuesday, office, Kirkland 4-H Club mington 4-H Club, 1 p. m., Home day office, County Home visits; towns. Saturday, office.

Demonstration Club, 2:30 p. m.; visits; Saturday, office.

# **MORE LI