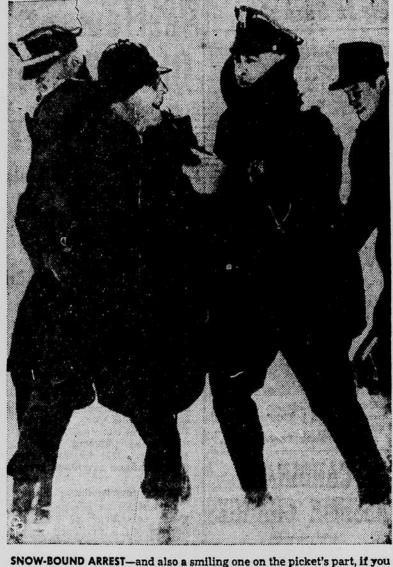

# FROM COLD PICKET-LINE TO COOLER

chance to notice—this is primarily distinguished as probably the first to be made on the picket-line at General Electric's big plant in Schenectady, N. Y. Mass picketing had been enjoined by a court, and when too many defied the injunction, police moved in. (International)