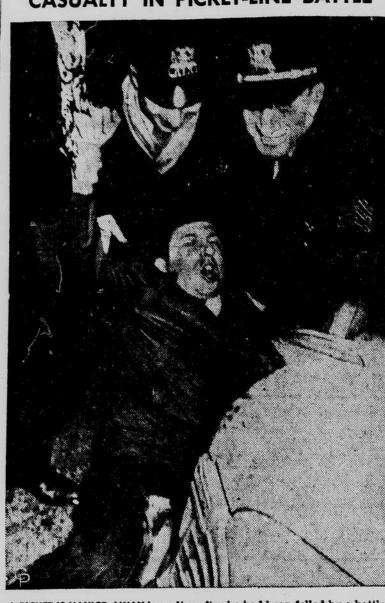

# CASUALTY IN PICKET-LINE BATTLE

A PICKET IS HAULED AWAY by police after he had been felled by a bottle in front of the strike-bound W. A. Jones Foundry in Chicago. Violence flared when members of the CIO United Auto Workers' Union attempted (International) to keep non-strikers from entering the plant.