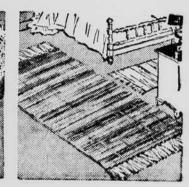

## NEW EXTRA STRONG ARMY COTS!

handle.

LAUNDRY TUB

With Stand .. 24.75 Size 24 x 48"—no seam—r. leakage — two compartment

complete with metal stand and mixing faucet.

ALL STEEL CABINET 2 Glass

Shelves Touble strength 121/4x1734-in.