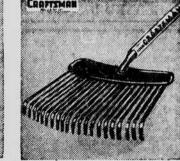

Tempered steel tines. Sweep lawn free of grass clippings or leaves. Rust-resisting enameled head. 22 teeth; 18in. spread. 4-ft. handle.