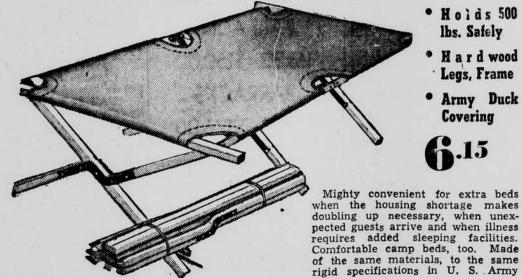

## NEW EXTRA STRONG ARMY COTS!

handle.

LAUNDRY TUB

With Stand .. 24.75 Size 24 x 48"—no seam—r. leakage — two compartment

complete with metal stand and mixing faucet.

ALL STEEL CABINET 2 Glass

Shelves Touble strength 121/4x1734-in.