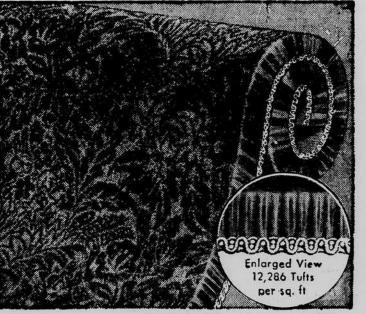

Beauty Underfoot - - "Harmony

House" Axminister Rug

Exceptional beauty and wear at a value price in this Harmony House Axminster rug. Highly styled design in

handsome tan, blue, and rose colors. 100% all wool